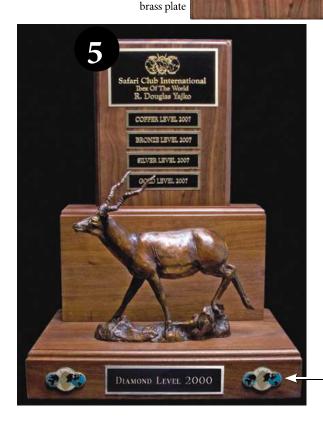

**SCI Inner Circles:** This award program offers a variety of leveled awards for any type of big game hunter. Inner Circle awards contain 5 different levels per award: Copper, Bronze, Silver, Gold, and Diamond levels.