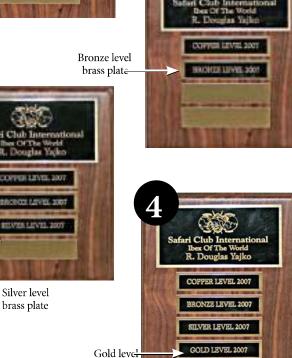

**SCI Inner Circles:** This award program offers a variety of leveled awards for any type of big game hunter. Inner Circle awards contain 5 different levels per award: Copper, Bronze, Silver, Gold, and Diamond levels.