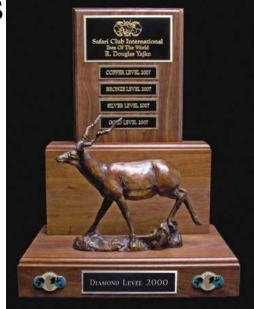

**SCI Inner Circles:** This award program offers a variety of leveled awards for any type of big game hunter. Inner Circle awards contain 5 different levels per award: Copper, Bronze, Silver, Gold, and Diamond levels.