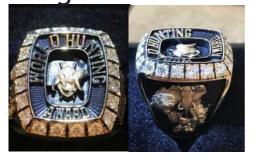

**SCI World Hunting Award Ring:** The World Hunting Award Ring has been achieved by an exclusive group of SCI members who have excelled in the World Hunting Awards program. If a member reaches the World Hunting Award ring they are presented a complimentary custom-crafted ring made of 14-karat white or yellow gold, onyx and 21 point diamonds with six stones. Winners of this award can also purchase an upgraded version of the ring. See page 49 for more information.