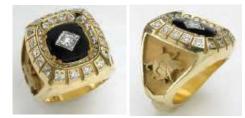

**SCI World Hunting Award Ring:** The World Hunting Award Ring has been achieved by an exclusive group of SCI members who have excelled in the World Hunting Awards program. If a member reaches the World Hunting Award ring they are presented a complimentary custom-crafted ring made of 14-karat white or yellow gold, onyx and 21 point diamonds with six stones. Winners of this award can also purchase an upgraded version of the ring. See page 49 for more information.