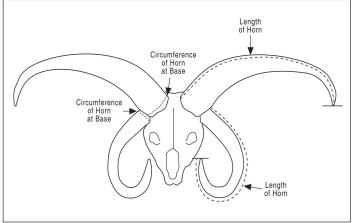

| Animal                                                                      |                           | Date Taken        | onth / Day / Year |
|-----------------------------------------------------------------------------|---------------------------|-------------------|-------------------|
| Remeasurement?  Yes No Rifle Handgun Mu Airgun - Bullet or Shaft (circle on | zzleloader 🔲 Bov          | Record No         |                   |
| Place TakenCountry                                                          |                           | State or Province |                   |
| Locality(GMU, 1                                                             | Mtn Range, Ranch, City, ' | Town)             |                   |
| Guide                                                                       |                           |                   |                   |
| Hunting Co.                                                                 |                           |                   |                   |
| Most of these animals have for top horns are #1, the next low are #3.       |                           |                   |                   |
| A valid horn must begin at th grown off another horn. (Spli                 |                           |                   |                   |
| I. Length of Horn                                                           | . L                       | /8 R              | /8                |
| 2                                                                           | . L                       | /8 R              | /8                |
| 3                                                                           | . L                       | /8 R              | /8                |
| Subtota                                                                     | Ι ι                       | /8 R              | /8                |
| II. Circumference of Horni                                                  | . L                       | /8 r              | /8                |
| at Base 2                                                                   | . L                       | /8 R              | /8                |
| 3                                                                           | . L                       | /8 R              | /8                |
| Subtota                                                                     | Ι ι                       | /8 R              | /8                |
| III. Total Score                                                            |                           |                   | /8                |
| Date MeasuredMonth / Day / Y                                                | Measurer No               |                   |                   |
| E-mail                                                                      |                           |                   |                   |
| Signature COPYRIGHT © SAFARI CLUB INTI                                      |                           |                   | 1/21              |