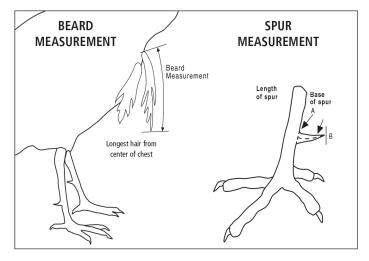

S calculating the final score, weight can not be re-measured and therefore is listed as supplemental information.

Measuring the Spurs: Both the right and left spurs are measured. The measurement should begin at the center point of the spur that has been dissected off from the leg at a 90 degree angle to the base of the spur. Hold the cable tightly and continue measuring by following the curvature of the spur to the tip. This measurement can be taken from the left or right side of the spur where it joins the leg. The measurement will be multiplied by 10 to establish the total score of each spur.

Measuring the Beard: A beard must be measured from the base (thickest area attached to the chest) to the tip or longest feather in the beard. Use a multiplier of 2 (ex: 8-8/16 x 2 = a total score of 17) to receive the total score for the beard.