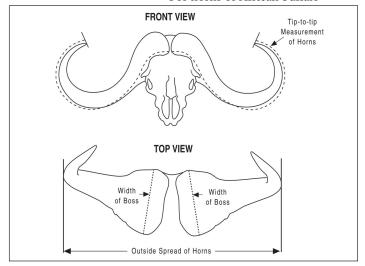

Card Number US Currency only. Credit Cards Preferred Expiration Date

| Animal                                                     | Date Taken<br>Month / Day / Year |      |
|------------------------------------------------------------|----------------------------------|------|
| Remeasurement?                                             | Record No                        |      |
| Place TakenCountry                                         | State or Province                |      |
| Locality(GMU, Mtn Range, Ranch, City, Tow                  |                                  |      |
| Guide                                                      |                                  |      |
| Hunting Co.                                                |                                  |      |
| I. Tip-to-tip Measurement of Horns  II. Width of Boss  L/8 |                                  | ,    |
| See Measurers Manual for instructions and illustration.    |                                  |      |
| III. Total Score                                           |                                  | /8   |
|                                                            |                                  |      |
| Supplemental Informati                                     | ,                                |      |
| Outside spread of horns                                    | /8                               |      |
|                                                            |                                  |      |
| Measurer                                                   |                                  |      |
| Date Measured Measurer No<br>Month / Day / Year            |                                  |      |
| E-mail                                                     |                                  |      |
| SignatureCOPYRIGHT © SAFARI CLUB INTERNATIONAL             |                                  | 1/21 |