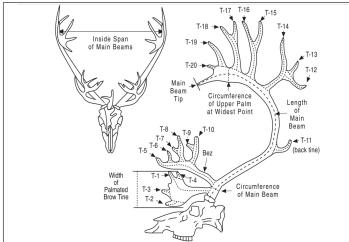

## SAFARI CLUB INTERNATIONAL

METHOD 23
ENTRY FORM
For caribou and reindeer. In this species SCI does not distinguish between typical and non-typical antlers, and all tines count in score.



| Please include 3 or more photos so that all