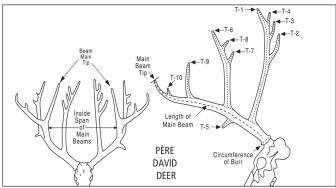

| Animal                                                       |                  |                   | Date Taken<br>Month / Day / Year |             |  |
|--------------------------------------------------------------|------------------|-------------------|----------------------------------|-------------|--|
| Remeasurement?  Yes N                                        | No Former Score  |                   |                                  |             |  |
| Rifle Handgun M                                              |                  |                   |                                  |             |  |
| Airgun - Bullet or Shaft (circle o                           | one) $\square$ P | icked Up          |                                  |             |  |
| Place TakenCountry                                           |                  |                   | State or Province                |             |  |
| Locality                                                     |                  |                   |                                  | :           |  |
| (GMU,                                                        | Mtn Range, F     | Ranch, City, Town | 1)                               |             |  |
| Guide                                                        |                  |                   |                                  |             |  |
| Hunting Co.                                                  |                  | /8                |                                  |             |  |
| I. Length of All Tines                                       | L                | /8                | R                                | /8          |  |
| II. Length of All Tines<br>T-1                               | T                | /8                | D                                | /8          |  |
| T-2                                                          |                  | /8                | R<br>R                           | /           |  |
| T-3                                                          |                  |                   |                                  | /           |  |
| T-4                                                          |                  | /8<br>/8          | R<br>R                           | /8<br>/8    |  |
| T-5                                                          | _                | /                 | R                                | /8          |  |
| T-6                                                          |                  | /8<br>/8          |                                  | /8          |  |
| T-7                                                          |                  |                   | R                                | /8<br>/8    |  |
| T-8                                                          |                  |                   | R                                | /8<br>/8    |  |
|                                                              |                  |                   | R                                | /           |  |
| T-9<br>T-10                                                  |                  | /                 | R                                |             |  |
| T-10<br>T-11                                                 |                  | /8                | R                                | /8<br>/8    |  |
| T-11                                                         |                  |                   |                                  | /8          |  |
| T-12                                                         |                  | /8<br>/8          | R                                | /           |  |
| T-13                                                         |                  | /                 | R                                | /8<br>/8    |  |
|                                                              |                  |                   | R                                | /8          |  |
| T-15                                                         |                  |                   | R                                | /8          |  |
| T-16                                                         |                  |                   | R                                | /8<br>/8    |  |
| T-17<br>T-18                                                 |                  |                   | R                                | /8          |  |
|                                                              |                  |                   | R                                |             |  |
| T-19<br>T-20                                                 |                  | /                 | R                                |             |  |
| T-20                                                         |                  |                   | R                                |             |  |
|                                                              |                  | /8                | R                                |             |  |
| T-22<br>T-23                                                 |                  | /8                | R                                | ,           |  |
| T-23                                                         |                  | /8<br>/8          | R                                |             |  |
|                                                              |                  | ,                 |                                  | /           |  |
| T-25<br>Subtotal                                             |                  | /8<br>/8          | R                                |             |  |
| III. Circumference of Bur                                    |                  | /                 | R                                |             |  |
| IV. Inside Span of Main 1                                    |                  | /8                | R                                | /8          |  |
| _                                                            | Deallis          |                   |                                  | /8          |  |
| V. Total Score                                               | _                |                   |                                  |             |  |
| Measured in Velvet: 🗖 N                                      | o $\square$ Ye   | s If yes, ded     | uct 2% from t                    | otal score. |  |
| Suppl<br>Total Number of Points<br>(All tines plus beam tip) |                  | Informatio<br>    | n<br>R                           |             |  |
| Magazirar                                                    |                  |                   |                                  |             |  |
| Measurer                                                     |                  |                   |                                  |             |  |
| Date Measured Month / Day /                                  | Year Me          | easurer No        |                                  |             |  |
| E-mail                                                       |                  |                   |                                  |             |  |
| Signature                                                    |                  |                   |                                  |             |  |
| COPYRIGHT © SAFARI CLUB IN                                   | ERNATION         | NAL               |                                  | 1/2         |  |