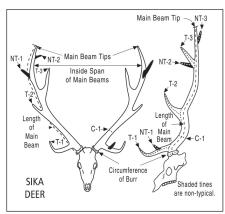

## SAFARI CLUB **INTERNATIONAL** METHOD 21-NT

For axis deer, hog deer, sambar, rusa deer, roe deer and sika deer with non-typical antlers. In this method all tines will count in the score

regardless of whether they are typical or non-typical.

For acceptance into the Record Book:

that clearly show all tines).

Expiration Date

| I. Length of Main Beam L                                                      |             | _ /8 | R | /8 |  |  |
|-------------------------------------------------------------------------------|-------------|------|---|----|--|--|
| II. Length of<br>Typical Tines                                                | Т-1 L       | _ /8 | R | /8 |  |  |
|                                                                               | Т-2 L       | _ /8 | R | /8 |  |  |
| (Sika Deer Only                                                               | ) T-3 L     | _ /8 | R | /8 |  |  |
| 9                                                                             | Subtotal L  | _ /8 | R | /8 |  |  |
| III.Length of<br>Non-typical Tine                                             | NT-1 L      | _ /8 | R | /8 |  |  |
|                                                                               | es NT-2 L   | _ /8 | R | /8 |  |  |
|                                                                               | NT-3 L      | _ /8 | R | /8 |  |  |
|                                                                               | NT-4 L      | _ /8 | R | /8 |  |  |
|                                                                               | NT-5 L      | _ /8 | R | /8 |  |  |
|                                                                               | NT-6 L      | ,    | R | /8 |  |  |
| 9                                                                             | Subtotal L  | _ /8 | R | /8 |  |  |
| IV.Circumference of Burr L                                                    |             | _ /8 | R | /8 |  |  |
| V. Circumference of Main Beam                                                 | of<br>C-1 L | _ /8 | R | /8 |  |  |
| VI.Inside Span of Main Beams                                                  |             |      |   | /8 |  |  |
| VII. Total Score                                                              |             |      |   | /8 |  |  |
| Measured in Velvet: ☐ No ☐ Yes If yes, deduct 2% from total score.            |             |      |   |    |  |  |
| Supplemental Information Total Number of Points L R (All tines plus beam tip) |             |      |   |    |  |  |
|                                                                               |             |      |   |    |  |  |