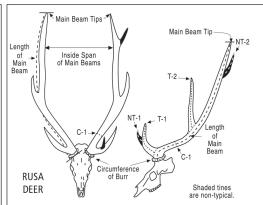

## SAFARI CLUB **INTERNATIONAL** METHOD 21-NT

For axis deer, hog deer, sambar, rusa deer, roe deer and sika deer with non-typical antlers. In this method all tines will count in the score

regardless of whether they are typical or non-typical.

For acceptance into the Record Book:

that clearly show all tines).

Expiration Date

| I. Length of Main Beam L                                                      |             | _ /8 | R | /8 |  |  |
|-------------------------------------------------------------------------------|-------------|------|---|----|--|--|
| II. Length of<br>Typical Tines                                                | Т-1 L       | _ /8 | R | /8 |  |  |
|                                                                               | Т-2 L       | _ /8 | R | /8 |  |  |
| (Sika Deer Only                                                               | ) T-3 L     | _ /8 | R | /8 |  |  |
| 9                                                                             | Subtotal L  | _ /8 | R | /8 |  |  |
| III.Length of<br>Non-typical Tine                                             | NT-1 L      | _ /8 | R | /8 |  |  |
|                                                                               | es NT-2 L   | _ /8 | R | /8 |  |  |
|                                                                               | NT-3 L      | _ /8 | R | /8 |  |  |
|                                                                               | NT-4 L      | _ /8 | R | /8 |  |  |
|                                                                               | NT-5 L      | _ /8 | R | /8 |  |  |
|                                                                               | NT-6 L      | ,    | R | /8 |  |  |
| 9                                                                             | Subtotal L  | _ /8 | R | /8 |  |  |
| IV.Circumference of Burr L                                                    |             | _ /8 | R | /8 |  |  |
| V. Circumference of Main Beam                                                 | of<br>C-1 L | _ /8 | R | /8 |  |  |
| VI.Inside Span of Main Beams                                                  |             |      |   | /8 |  |  |
| VII. Total Score                                                              |             |      |   | /8 |  |  |
| Measured in Velvet: ☐ No ☐ Yes If yes, deduct 2% from total score.            |             |      |   |    |  |  |
| Supplemental Information Total Number of Points L R (All tines plus beam tip) |             |      |   |    |  |  |
|                                                                               |             |      |   |    |  |  |