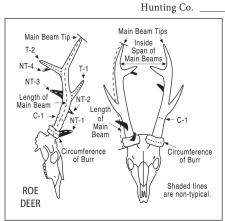

## SAFARI CLUB **INTERNATIONAL** METHOD 21-NT

For axis deer, hog deer, sambar, rusa deer, roe deer and sika deer with non-typical antlers. In this method all tines will count in the score

regardless of whether they are typical or non-typical.

For acceptance into the Record Book:

that clearly show all tines).

Expiration Date

| I. Length of Main Beam L                                                      |             | _ /8 | R | /8 |  |  |
|-------------------------------------------------------------------------------|-------------|------|---|----|--|--|
| II. Length of<br>Typical Tines                                                | Т-1 L       | _ /8 | R | /8 |  |  |
|                                                                               | Т-2 L       | _ /8 | R | /8 |  |  |
| (Sika Deer Only                                                               | ) T-3 L     | _ /8 | R | /8 |  |  |
| 9                                                                             | Subtotal L  | _ /8 | R | /8 |  |  |
| III.Length of<br>Non-typical Tine                                             | NT-1 L      | _ /8 | R | /8 |  |  |
|                                                                               | es NT-2 L   | _ /8 | R | /8 |  |  |
|                                                                               | NT-3 L      | _ /8 | R | /8 |  |  |
|                                                                               | NT-4 L      | _ /8 | R | /8 |  |  |
|                                                                               | NT-5 L      | _ /8 | R | /8 |  |  |
|                                                                               | NT-6 L      | ,    | R | /8 |  |  |
| 9                                                                             | Subtotal L  | _ /8 | R | /8 |  |  |
| IV.Circumference of Burr L                                                    |             | _ /8 | R | /8 |  |  |
| V. Circumference of Main Beam                                                 | of<br>C-1 L | _ /8 | R | /8 |  |  |
| VI.Inside Span of Main Beams                                                  |             |      |   | /8 |  |  |
| VII. Total Score                                                              |             |      |   | /8 |  |  |
| Measured in Velvet: ☐ No ☐ Yes If yes, deduct 2% from total score.            |             |      |   |    |  |  |
| Supplemental Information Total Number of Points L R (All tines plus beam tip) |             |      |   |    |  |  |
|                                                                               |             |      |   |    |  |  |