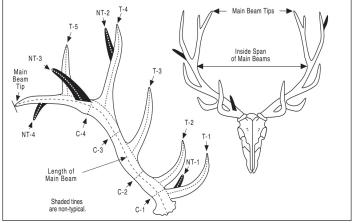

| Airgun - Bullet or Shaft                        |                | Picl         | ked Up          |                 |              |
|-------------------------------------------------|----------------|--------------|-----------------|-----------------|--------------|
| Place Taken                                     | untry          |              |                 | State or Provin | nce          |
| Locality                                        | (GMU, Mtr      | Range, Rar   | ıch, City, Towr | 1)              |              |
| Guide                                           |                |              |                 |                 |              |
| Hunting Co.                                     |                |              |                 |                 |              |
|                                                 |                |              |                 |                 |              |
| I. Length of Main                               | Beam           | L            | /8              | R               | /8           |
| II. Length of<br>Typical Tines                  |                | L            | /               | R               | ,            |
|                                                 |                | L            | /               | R               | /            |
|                                                 | T-3            | L            | /8              | R               | /8           |
|                                                 | T-4            | L            | /8              | R               | /8           |
|                                                 | T-5            | L            | /8              | R               | /8           |
|                                                 |                | L            | /               | R               | ,            |
|                                                 |                |              | /8              |                 | /8           |
|                                                 |                | L            | /               | R               | /8           |
| 9                                               | Subtotal       |              | ,               | R               |              |
| III.Length of                                   |                | L            |                 | R               | /8           |
| Non-typical Tine                                |                |              | /               | R               | ,            |
| Su                                              |                | L            | /               |                 | /8           |
|                                                 |                | L            | /               |                 | /8           |
|                                                 |                | L            | /               | R               |              |
|                                                 |                | L            | /               |                 | /8<br>/8     |
|                                                 |                | L            | /               | R<br>R          | /            |
|                                                 | Subtotal       |              |                 |                 | /8           |
| IV.Circumference<br>of Main Beam                |                | L            | /               | R               | /            |
|                                                 |                | L            |                 | R               |              |
|                                                 |                |              | /8              |                 | /8           |
|                                                 |                |              | /8              |                 | /8           |
|                                                 |                |              | /8              |                 | /8           |
| V. Inside Span of M                             |                |              |                 |                 | /8           |
| VI.Total Score                                  |                |              |                 |                 | /0           |
|                                                 |                |              |                 |                 | 78           |
| Measured in Velvet                              | : <b>山</b> No  | <b>□</b> Yes | If yes, ded     | uct 2% from     | total score. |
|                                                 |                |              | nformatio       |                 |              |
| Total Number of Po<br>(All tines plus beam tip) | oints          | L            |                 | R               |              |
| (im thies plus seam up)                         |                |              |                 |                 |              |
|                                                 |                |              |                 |                 |              |
|                                                 |                |              |                 |                 |              |
|                                                 |                |              |                 |                 |              |
|                                                 |                |              |                 |                 |              |
| Measurer                                        |                |              |                 |                 |              |
| Date Measured                                   |                |              |                 |                 |              |
|                                                 | h / Day / Year |              |                 |                 |              |