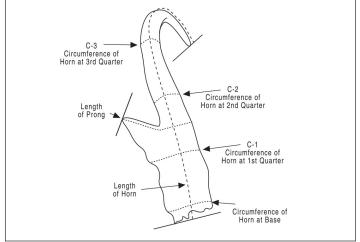

## SAFARI CLUB INTERNATIONAL METHOD 10 ENTRY FORM

For pronghorn antelope

|                           |                        | M                 | onth / Day / Yea |
|---------------------------|------------------------|-------------------|------------------|
| Remeasurement?            | loader 🔲 Bow           |                   |                  |
| Place TakenCountry        |                        | State or Province |                  |
| Locality(GMU, Mtn         | Range, Ranch, City, To | own)              |                  |
| Guide                     |                        |                   |                  |
| Hunting Co                | iference Meas          |                   |                  |
|                           | Therefice Wieas        | Turing Turing     | 7                |
| 1st Quarter               | 2nd quarter            | 3rd quarte        | ⊒<br>:r          |
|                           |                        |                   |                  |
| I. Length of Horn         | L /                    | /8 R              | /8               |
| II. Circumference of Horn |                        |                   |                  |
| B (At base)               | L ,                    | /8 R              | /8               |
| C-1 (At 1st quarter)      | ) L ,                  | /8 R              | /8               |
| C-2 (At 2nd quarter       | r)L ,                  | /8 R              | /8               |
| C-3 (At 3rd quarter       | ) L ,                  | /8 R              | /8               |
| Subtotal                  | L ,                    | /8 R              | /8               |
| III.Length of Prong       | L /                    | /8 R              | /8               |
| IV. Total Score           |                        |                   | /8               |
|                           |                        |                   |                  |
|                           |                        |                   |                  |
|                           |                        |                   |                  |
|                           |                        |                   |                  |
| Measurer                  |                        |                   |                  |
| Date Measured             |                        |                   |                  |