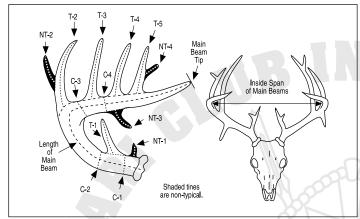

|



# SAFARI CLUB INTERNATIONAL METHOD 17-NT **ENTRY FORM** For white-tailed deer with non-typical

antlers. In this method all tines will count in the score regardless of whether they are typical or non-typical.



Please include 3 or more photos so that all tines are clearly visible.

| Hunter         |                                                     |            |
|----------------|-----------------------------------------------------|------------|
|                | low you want your name to appear in the Record Book | lann       |
| Membership No. | Phone                                               | - Chitolog |
| E-mail         |                                                     | 10         |
| Address        |                                                     | L et       |
|                |                                                     |            |

Anonymous Submission - Members who choose "Anonymous Submission" will have their Record Book ID number replace their name i