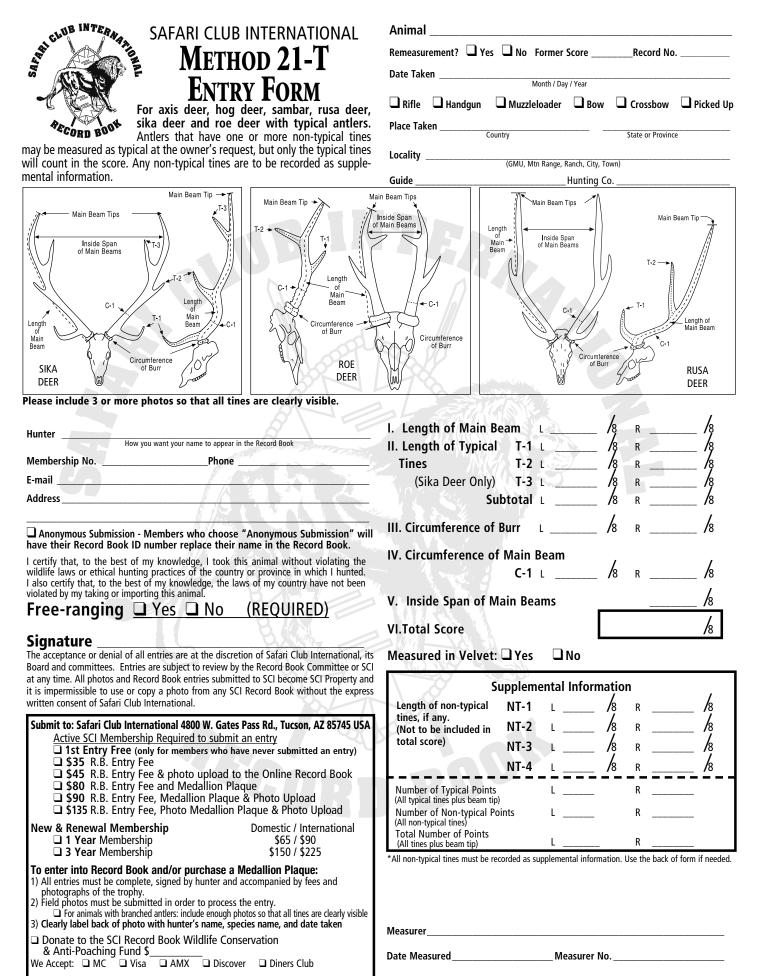

only. Credit Cards Preferred Expiration Date                                                                                                                                                                                                         | Signature                                                                                                                               |
|                                                                                                                                                                                                                                                                                 |                                                                                                                                         |



| E- | m | а | il |
|----|---|---|----|
|    |   |   |    |

Expiration Date

Card Number US Currency only. Credit Cards Preferred

### Signature

| SAFARI CLUB INTERNATIONAL                                                                                                                                                                                                                                                                                                                                                                                                                                                                                                                                                                                                                                     | Animal