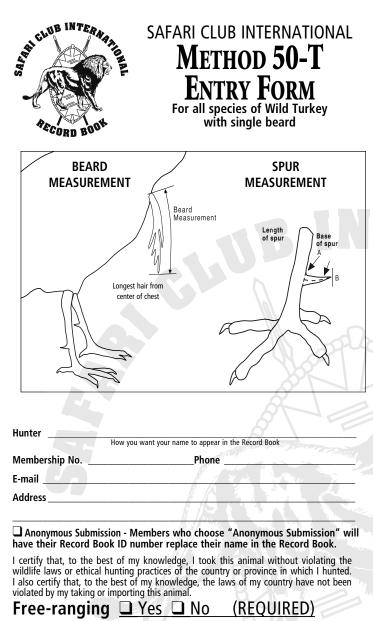

|                   | R |
| Number of Non-typical Points<br>(Muntjac: Any tines other than<br>one brow tine per antler)<br>(Others: Any tines) | L                 | R |
| Total Number of Points<br>(All tines plus beam tip)                                                                | 1                 | R |
| Inside Span of Main Beams                                                                                          |                   |   |

/16

R

/16

/16

| Measurer      |                    |              |  |
|---------------|--------------------|--------------|--|
| Date Measured |                    | Measurer No. |  |
|               | Month / Day / Year |              |  |
| E-mail        |                    |              |  |

### Signature



## Signature

The acceptance or denial of all entries are at the discretion of Safari Club International, its Board and committees. Entries are subject to review by the Record Book Committee or SCI at any time. All photos and Record Book entries submitted to SCI become SCI Property and it is impermissible to use or copy a photo from any SCI Record Book without the express written consent of Safari Club International.

|                                                                                                                                                                                                                                                        | 00 W. Gates Pass Rd., Tucson, AZ 85745 USA