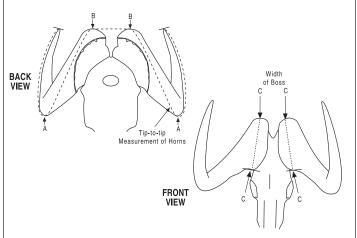

#### Signature

COPYRIGHT © SAFARI CLUB INTERNATIONAL

Measurer No.\_

| SAFARI CLUB INTERNATIONAL                                                                                                                                                                                                                                                                                                                                                                                                                                               | Animal Date Taken                                                                         |
|-------------------------------------------------------------------------------------------------------------------------------------------------------------------------------------------------------------------------------------------------------------------------------------------------------------------------------------------------------------------------------------------------------------------------------------------------------------------------|-------------------------------------------------------------------------------------------|
| SAFARI CLUB INTERNATIONAL<br>METHOD 4<br>EXTERNATIONAL                                                                                                                                                                                                                                                                                                                                                                                                                  | Remeasurement? Yes No Former ScoreRecord No                                               |
|                                                                                                                                                                                                                                                                                                                                                                                                                                                                         | 🗖 Rifle 🗖 Handgun 📑 Muzzleloader 🗖 Bow 📮 Crossbow 🗖 Shotgun                               |
| <b>ENTRY FORM</b><br>For horns of African buffalo                                                                                                                                                                                                                                                                                                                                                                                                                       | Place Taken Country State or Province                                                     |
| For norns of African buttalo                                                                                                                                                                                                                                                                                                                                                                                                                                            |                                                                                           |
| FRONT VIEW                                                                                                                                                                                                                                                                                                                                                                                                                                                              | Locality                                                                                  |
| / Measurement                                                                                                                                                                                                                                                                                                                                                                                                                                                           |                                                                                           |
| of Horns                                                                                                                                                                                                                                                                                                                                                                                                                                                                | Hunting Co                                                                                |
| TOP VIEW<br>Width<br>of Boss<br>Outside Spread of Horns                                                                                                                                                                                                                                                                                                                                                                                                                 | I. Tip-to-tip Measurement of Horns/8                                                      |
| Hunter How you want your name to appear in the Record Book                                                                                                                                                                                                                                                                                                                                                                                                              | II. Width of Boss L /8 R /8<br>See Measurers Manual for<br>instructions and illustration. |
| Membership NoPhone                                                                                                                                                                                                                                                                                                                                                                                                                                                      |                                                                                           |
| E-mail                                                                                                                                                                                                                                                                                                                                                                                                                                                                  | III. Total Score /8                                                                       |
| Address                                                                                                                                                                                                                                                                                                                                                                                                                                                                 |                                                                                           |
| Anonymous Submission - Members who choose "Anonymous Submission" will                                                                                                                                                                                                                                                                                                                                                                                                   |                                                                                           |
| Anonymous Submission - Members who choose "Anonymous Submission" will have their Record Book ID number replace their name in the Record Book.                                                                                                                                                                                                                                                                                                                           |                                                                                           |
| I certify that, to the best of my knowledge, I took this animal without violating the wildlife laws or ethical hunting practices of the country or province in which I hunted. I also certify that, to the best of my knowledge, the laws of my country have not been                                                                                                                                                                                                   | Supplemental Information                                                                  |
| violated by my taking or importing this animal.                                                                                                                                                                                                                                                                                                                                                                                                                         | Outside spread of horns /8                                                                |
| Free-ranging <u>Yes</u> No (REQUIRED)                                                                                                                                                                                                                                                                                                                                                                                                                                   |                                                                                           |
| Signature<br>Under 22 years of age check here.                                                                                                                                                                                                                                                                                                                                                                                                                          |                                                                                           |
| The acceptance or denial of all entries are at the discretion of Safari Club International,<br>its Board and committees. Entries are subject to review by the Record Book Committee                                                                                                                                                                                                                                                                                     |                                                                                           |
| or SCI at any time. All photos and Record Book entries submitted to SCI become SCI<br>Property and it is impermissible to use or copy a photo from any SCI Record Book without                                                                                                                                                                                                                                                                                          |                                                                                           |
| the express written consent of Safari Club International.                                                                                                                                                                                                                                                                                                                                                                                                               |                                                                                           |
| Methuselah Entry 🛛 Yes 🔍 No Age:                                                                                                                                                                                                                                                                                                                                                                                                                                        |                                                                                           |
| Submit to: Safari Club International 4800 W. Gates Pass Rd., Tucson, AZ 85745 USA<br>Active SCI Membership Required to submit an entry<br>1st Entry Free (only for members who have never submitted an entry)<br>\$35 R.B. Entry Fee<br>\$45 R.B. Entry Fee & photo upload to the Online Record Book<br>\$80 R.B. Entry Fee and Medallion Plaque<br>\$90 R.B. Entry Fee, Medallion Plaque & Photo Upload<br>\$135 R.B. Entry Fee, Photo Medallion Plaque & Photo Upload |                                                                                           |
| New & Renewal MembershipDomestic / International1 Year Membership\$65 / \$903 Year Membership\$150 / \$2251 Year Youth Membership\$253 Year Youth Membership\$755 Year Youth Membership\$125                                                                                                                                                                                                                                                                            |                                                                                           |
| To enter into Record Book and/or purchase a Medallion Plaque:<br>1) All entries must be complete, signed by hunter and accompanied by fees and                                                                                                                                                                                                                                                                                                                          | Measurer                                                                                  |
| <ul> <li>photographs of the trophy.</li> <li>2) Field photos must be submitted in order to process the entry.</li> <li>□ For animals with branched antlers: include enough photos so that all tines are clearly visible</li> </ul>                                                                                                                                                                                                                                      | Date Measured Measurer No                                                                 |
| 3) Clearly label back of photo with hunter's name, species name, and date taken                                                                                                                                                                                                                                                                                                                                                                                         | Month / Day / Year  E-mail                                                                |
| Donate to the SCI Record Book Wildlife Conservation & Anti-Poaching Fund \$                                                                                                                                                                                                                                                                                                                                                                                             |                                                                                           |
| Card Number<br>US Currency only. Credit Cards Preferred                                                                                                                                                                                                                                                                                                                                                                                                                 | Signature COPYRIGHT © SAFARI CLUB INTERNATIONAL 10/19                                     |