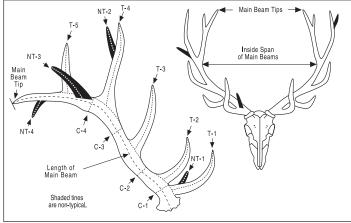

| Methuselah | Entry 🖵 Yes | 🗆 No | Age: _ |
|------------|-------------|------|--------|
|------------|-------------|------|--------|

| Submit to: Safari Club International 4800 W                                                                                                                                                                                                                                                                                                                                             | /. Gates Pass Rd., Tucson, AZ 85745 USA                                           |  |
|-----------------------------------------------------------------------------------------------------------------------------------------------------------------------------------------------------------------------------------------------------------------------------------------------------------------------------------------------------------------------------------------|-----------------------------------------------------------------------------------|--|
| Active SCI Membership Required to submit an entry                                                                                                                                                                                                                                                                                                                                       |                                                                                   |  |
| □ 1st Entry Free (only for members wh                                                                                                                                                                                                                                                                                                                                                   | no have never submitted an entry)                                                 |  |
| <ul> <li>□ \$35 R.B. Entry Fee</li> <li>□ \$45 R.B. Entry Fee &amp; photo upload to the Online Record Book</li> <li>□ \$80 R.B. Entry Fee and Medallion Plaque</li> <li>□ \$90 R.B. Entry Fee, Medallion Plaque &amp; Photo Upload</li> <li>□ \$135 R.B. Entry Fee, Photo Medallion Plaque &amp; Photo Upload</li> </ul>                                                                |                                                                                   |  |
| New & Renewal Membership<br>1 Year Membership<br>3 Year Membership<br>1 Year Youth Membership<br>3 Year Youth Membership<br>5 Year Youth Membership                                                                                                                                                                                                                                     | Domestic / International<br>\$65 / \$90<br>\$150 / \$225<br>\$25<br>\$75<br>\$125 |  |
| <ul> <li>To enter into Record Book and/or purchase a Medallion Plaque:</li> <li>1) All entries must be complete, signed by hunter and accompanied by fees and photographs of the trophy.</li> <li>2) Field photos must be submitted in order to process the entry.</li> <li>□ For animals with branched antlers: include enough photos so that all tines are clearly visible</li> </ul> |                                                                                   |  |
| 3) Clearly label back of photo with hunter's name, species name, and date taken                                                                                                                                                                                                                                                                                                         |                                                                                   |  |
| Donate to the SCI Record Book Wildlife Conse                                                                                                                                                                                                                                                                                                                                            |                                                                                   |  |
| Card Number<br>US Currency only. Crec                                                                                                                                                                                                                                                                                                                                                   | Expiration Date                                                                   |  |