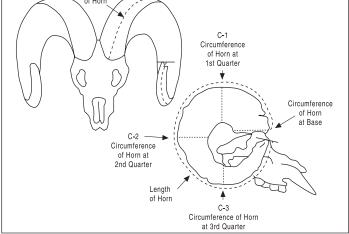

| SAFARI CLUB INTERNATIONAL                                                                                                                                                                        | Animal Date Taken<br>Month / Day / Year                                        |
|--------------------------------------------------------------------------------------------------------------------------------------------------------------------------------------------------|--------------------------------------------------------------------------------|
| SAFARI CLUB INTERNATIONAL                                                                                                                                                                        | Remeasurement? Yes No Former ScoreRecord No                                    |
|                                                                                                                                                                                                  | Rifle Handgun Muzzleloader Bow Crossbow Shotgun                                |
| <b>ENTRY FORM</b>                                                                                                                                                                                | Place Taken Country State or Province                                          |
| For most animals with simple horns                                                                                                                                                               |                                                                                |
|                                                                                                                                                                                                  | Locality                                                                       |
|                                                                                                                                                                                                  |                                                                                |
| Length of Horn                                                                                                                                                                                   | Hunting Co                                                                     |
|                                                                                                                                                                                                  |                                                                                |
|                                                                                                                                                                                                  | I. Length of Horn L /8 R /8                                                    |
| Length of Horn                                                                                                                                                                                   | -                                                                              |
|                                                                                                                                                                                                  | II. Circumference of Horn L /8 R /8                                            |
| Circumference of Horn at Base                                                                                                                                                                    | at Base<br>In reedbucks, circumferences are                                    |
| (C)                                                                                                                                                          | for supplemental information only.<br>Do not include in the total score.       |
|                                                                                                                                                                                                  | Do not include in the total score.                                             |
|                                                                                                                                                                                                  | III. Total Score /8                                                            |
| $\sim$                                                                                                                                                                                           |                                                                                |
|                                                                                                                                                                                                  | Method 1-A                                                                     |
|                                                                                                                                                                                                  | Use for duikers, dik-diks, pygmy antelopes                                     |
| Hunter How you want your name to appear in the Record Book                                                                                                                                       | I. Length of Horn L /16 R /16                                                  |
| Membership NoPhone                                                                                                                                                                               | II. Circumference of Horn L /16 R /16                                          |
| E-mail Address                                                                                                                                                                                   | (                                                                              |
| Add1655                                                                                                                                                                                          | III. Total Score /16                                                           |
| Anonymous Submission - Members who choose "Anonymous Submission" will have their Record Book ID number replace their name in the Record Book.                                                    |                                                                                |
| I certify that, to the best of my knowledge, I took this animal without violating the                                                                                                            | Method 1-B                                                                     |
| wildlife laws or ethical hunting practices of the country or province in which I hunted.<br>I also certify that, to the best of my knowledge, the laws of my country have not been               | Use for reedbucks                                                              |
| violated by my taking or importing this animal.<br>Free-ranging <u>Yes No (REQUIRED)</u>                                                                                                         | Only hard black horn may be measured.                                          |
|                                                                                                                                                                                                  | The softer pulpy material at the base of the horn must <u>not</u> be measured. |
| Signature □ Under 22 years of age check here.                                                                                                                                                    | I. Length of Horn L /8 R /8                                                    |
| The acceptance or denial of all entries are at the discretion of Safari Club International,<br>its Board and committees. Entries are subject to review by the Record Book Committee              | II. Total Score                                                                |
| or SCI at any time. All photos and Record Book entries submitted to SCI become SCI<br>Property and it is impermissible to use or copy a photo from any SCI Record Book without                   |                                                                                |
| the express written consent of Safari Club International.                                                                                                                                        | Supplemental Information                                                       |
| Methuselah Entry 🛛 Yes 🔍 No Age:                                                                                                                                                                 | Circumference of Horn at BaseL         /8         R         /8                 |
| Submit to: Safari Club International 4800 W. Gates Pass Rd., Tucson, AZ 85745 USA<br>Active SCI Membership Required to submit an entry                                                           |                                                                                |
| <ul> <li>1st Entry Free (only for members who have never submitted an entry)</li> <li>\$35 R.B. Entry Fee</li> </ul>                                                                             |                                                                                |
| \$45 R.B. Entry Fee & photo upload to the Online Record Book                                                                                                                                     |                                                                                |
| <ul> <li>\$80 R.B. Entrý Fee and Medallion Plaque</li> <li>\$90 R.B. Entry Fee, Medallion Plaque &amp; Photo Upload</li> <li>\$12 R.B. Entry Fee, Medallion Plaque &amp; Photo Upload</li> </ul> |                                                                                |
| \$135 R.B. Entrý Fee, Photo Medallion Plaque & Photo Upload<br>New & Renewal Membership Domestic / International                                                                                 |                                                                                |
| □ 1 Year Membership \$65 / \$90<br>□ 3 Year Membership \$150 / \$225                                                                                                                             |                                                                                |
| I S Year Youth Membership\$150 325I S Year Youth Membership\$25I S Year Youth Membership\$75                                                                                                     |                                                                                |
| □ 5 Year Youth Membership \$125                                                                                                                                                                  |                                                                                |
| To enter into Record Book and/or purchase a Medallion Plaque:<br>1) All entries must be complete, signed by hunter and accompanied by fees and                                                   | Measurer                                                                       |
| photographs of the trophy.<br>2) Field photos must be submitted in order to process the entry.                                                                                                   | Date Measured Measurer No                                                      |
| For animals with branched antlers: include enough photos so that all tines are clearly visible<br>3) Clearly label back of photo with hunter's name, species name, and date taken                | Month / Day / Year E-mail                                                      |
| Donate to the SCI Record Book Wildlife Conservation & Anti-Poaching Fund \$                                                                                                                      |                                                                                |
| Card Number<br>US Currency only. Credit Cards Preferred Expiration Date                                                                                                                          | Signature<br>COPYRIGHT © SAFARI CLUB INTERNATIONAL 10/19                       |
|                                                                                                                                                                                                  |                                                                                |