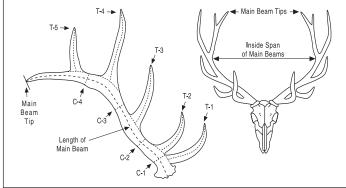

| Methuselah | Entry 🖵 Yes | 🗆 No | Age: _ |
|------------|-------------|------|--------|
|------------|-------------|------|--------|

| Submit to: Safari Club International 4800 W                                                                                                                                                                                                                                                                                                                                             | /. Gates Pass Rd., Tucson, AZ 85745 USA                                           |  |
|-----------------------------------------------------------------------------------------------------------------------------------------------------------------------------------------------------------------------------------------------------------------------------------------------------------------------------------------------------------------------------------------|-----------------------------------------------------------------------------------|--|
| Active SCI Membership Required to submit an entry                                                                                                                                                                                                                                                                                                                                       |                                                                                   |  |
| □ 1st Entry Free (only for members wh                                                                                                                                                                                                                                                                                                                                                   | no have never submitted an entry)                                                 |  |
| <ul> <li>□ \$35 R.B. Entry Fee</li> <li>□ \$45 R.B. Entry Fee &amp; photo upload to the Online Record Book</li> <li>□ \$80 R.B. Entry Fee and Medallion Plaque</li> <li>□ \$90 R.B. Entry Fee, Medallion Plaque &amp; Photo Upload</li> <li>□ \$135 R.B. Entry Fee, Photo Medallion Plaque &amp; Photo Upload</li> </ul>                                                                |                                                                                   |  |
| New & Renewal Membership<br>1 Year Membership<br>3 Year Membership<br>1 Year Youth Membership<br>3 Year Youth Membership<br>5 Year Youth Membership                                                                                                                                                                                                                                     | Domestic / International<br>\$65 / \$90<br>\$150 / \$225<br>\$25<br>\$75<br>\$125 |  |
| <ul> <li>To enter into Record Book and/or purchase a Medallion Plaque:</li> <li>1) All entries must be complete, signed by hunter and accompanied by fees and photographs of the trophy.</li> <li>2) Field photos must be submitted in order to process the entry.</li> <li>□ For animals with branched antlers: include enough photos so that all tines are clearly visible</li> </ul> |                                                                                   |  |
| 3) Clearly label back of photo with hunter's name, species name, and date taken                                                                                                                                                                                                                                                                                                         |                                                                                   |  |
| Donate to the SCI Record Book Wildlife Conse                                                                                                                                                                                                                                                                                                                                            |                                                                                   |  |
| Card Number<br>US Currency only. Crec                                                                                                                                                                                                                                                                                                                                                   | Expiration Date                                                                   |  |