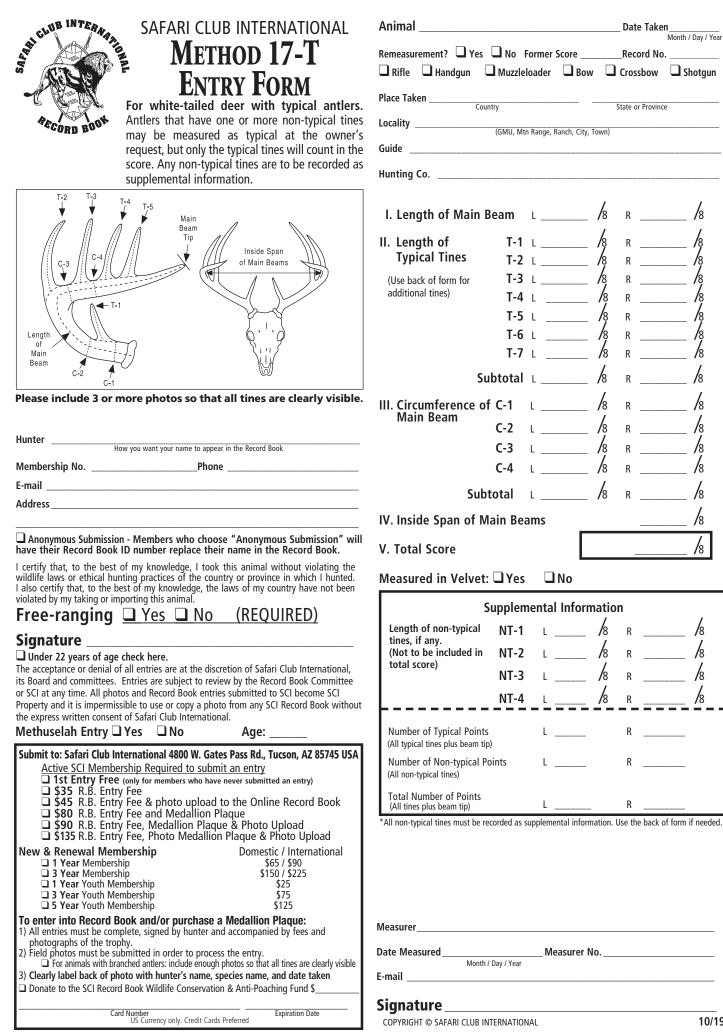

| E-mail                                                     |       |
| Card N                                                                                      | umber Evoiration Date                                                                                                                                                         | Signature                                                  |       |
|                                                                                             | US Currency only. Credit Cards Preferred                                                                                                                                      | COPYRIGHT © SAFARI CLUB INTERNATIONAL                      | 10/19 |



10/19



# SAFARI CLUB INTERNATIONAL METHOD 17-NT **ENTRY FORM** For white-tailed deer with non-typical

antlers. In this method all tines will count in the score regardless of whether they are typical or non-typical.



Please include 3 or more photos so that all tines are clearly visible.

| Hunter        | How you want your name to appear in the Record Book |
|---------------|-----------------------------------------------------|
| Membership No | Phone                                               |
| E-mail        |                                                     |
| Address       |                                                     |

□ Anonymous Submission - Members who choose "Anonymous Submission" wi have their Record Book ID number replace their name in the Record Book.

I