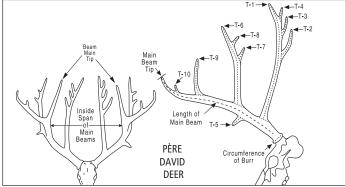

| mental In | formation |  |
|-----------------------------------------------------|-----------|-----------|--|
| Total Number of Points<br>(All tines plus beam tip) | L         | R         |  |

Measurer No.

| Measurer |  |
|----------|--|
|          |  |

Date Measured

E-mail

#### Signature

COPYRIGHT © SAFARI CLUB INTERNATIONAL



# SAFARI CLUB INTERNATIONAL METHOD 22 ENTRY FORM

For the larger deer not specified in other methods. Includes barasingha, white-lipped deer, brow-antlered deer, Père David deer, marsh

deer, pampas deer and huemul. In this method all tines will count in the score regardless of whether they are typical or non-typical. (Do not use this method for muntjac, brocket deer, pudu or tuffed deer; they are measured by Method 26.)



Please include 3 or more photos so that all tines are clearly visible.

| Hunter         |                                                     |  |
|----------------|-----------------------------------------------------|--|
|                | How you want your name to appear in the Record Book |  |
| Membership No. | Phone                                               |  |
| E-mail         |                                                     |  |
| Address        |                                                     |  |
|                |                                                     |  |

□ Anonymous Submission - Members who choose "Anonymous Submission" will have their Record Book ID number replace their name in the Record Book.

I certify that, to the best of my knowledge, I t