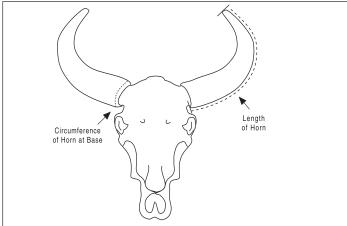

| SAFARI CLUB INTERNATIONAL                                                                                                                                                                        | Animal Date Taken<br>Month / Day / Year                                        |
|--------------------------------------------------------------------------------------------------------------------------------------------------------------------------------------------------|--------------------------------------------------------------------------------|
| SAFARI CLUB INTERNATIONAL                                                                                                                                                                        | Remeasurement? Yes No Former ScoreRecord No                                    |
|                                                                                                                                                                                                  | Rifle Handgun Muzzleloader Bow Crossbow Shotgun                                |
| <b>ENTRY FORM</b>                                                                                                                                                                                | Place Taken Country State or Province                                          |
| For most animals with simple horns                                                                                                                                                               |                                                                                |
|                                                                                                                                                                                                  | Locality                                                                       |
|                                                                                                                                                                                                  |                                                                                |
| Length of Horn                                                                                                                                                                                   | Hunting Co                                                                     |
|                                                                                                                                                                                                  |                                                                                |
|                                                                                                                                                                                                  | I. Length of Horn L /8 R /8                                                    |
| Length of Horn                                                                                                                                                                                   | -                                                                              |
|                                                                                                                                                                                                  | II. Circumference of Horn L /8 R /8                                            |
| Circumference of Horn at Base                                                                                                                                                                    | at Base<br>In reedbucks, circumferences are                                    |
| (C)                                                                                                                                                          | for supplemental information only.<br>Do not include in the total score.       |
|                                                                                                                                                                                                  | Do not include in the total score.                                             |
|                                                                                                                                                                                                  | III. Total Score /8                                                            |
| $\sim$                                                                                                                                                                                           |                                                                                |
|                                                                                                                                                                                                  | Method 1-A                                                                     |
|                                                                                                                                                                                                  | Use for duikers, dik-diks, pygmy antelopes                                     |
| Hunter How you want your name to appear in the Record Book                                                                                                                                       | I. Length of Horn L /16 R /16                                                  |
| Membership NoPhone                                                                                                                                                                               | II. Circumference of Horn L /16 R /16                                          |
| E-mail Address                                                                                                                                                                                   | (                                                                              |
| Add1655                                                                                                                                                                                          | III. Total Score /16                                                           |
| Anonymous Submission - Members who choose "Anonymous Submission" will have their Record Book ID number replace their name in the Record Book.                                                    |                                                                                |
| I certify that, to the best of my knowledge, I took this animal without violating the                                                                                                            | Method 1-B                                                                     |
| wildlife laws or ethical hunting practices of the country or province in which I hunted.<br>I also certify that, to the best of my knowledge, the laws of my country have not been               | Use for reedbucks                                                              |
| violated by my taking or importing this animal.<br>Free-ranging <u>Yes No (REQUIRED)</u>                                                                                                         | Only hard black horn may be measured.                                          |
|                                                                                                                                                                                                  | The softer pulpy material at the base of the horn must <u>not</u> be measured. |
| Signature □ Under 22 years of age check here.                                                                                                                                                    | I. Length of Horn L /8 R /8                                                    |
| The acceptance or denial of all entries are at the discretion of Safari Club International,<br>its Board and committees. Entries are subject to review by the Record Book Committee              | II. Total Score                                                                |
| or SCI at any time. All photos and Record Book entries submitted to SCI become SCI<br>Property and it is impermissible to use or copy a photo from any SCI Record Book without                   |                                                                                |
| the express written consent of Safari Club International.                                                                                                                                        | Supplemental Information                                                       |
| Methuselah Entry 🛛 Yes 🔍 No Age:                                                                                                                                                                 | Circumference of Horn at BaseL         /8         R         /8                 |
| Submit to: Safari Club International 4800 W. Gates Pass Rd., Tucson, AZ 85745 USA<br>Active SCI Membership Required to submit an entry                                                           |                                                                                |
| <ul> <li>1st Entry Free (only for members who have never submitted an entry)</li> <li>\$35 R.B. Entry Fee</li> </ul>                                                                             |                                                                                |
| \$45 R.B. Entry Fee & photo upload to the Online Record Book                                                                                                                                     |                                                                                |
| <ul> <li>\$80 R.B. Entrý Fee and Medallion Plaque</li> <li>\$90 R.B. Entry Fee, Medallion Plaque &amp; Photo Upload</li> <li>\$12 R.B. Entry Fee, Medallion Plaque &amp; Photo Upload</li> </ul> |                                                                                |
| \$135 R.B. Entrý Fee, Photo Medallion Plaque & Photo Upload<br>New & Renewal Membership Domestic / International                                                                                 |                                                                                |
| □ 1 Year Membership \$65 / \$90<br>□ 3 Year Membership \$150 / \$225                                                                                                                             |                                                                                |
| I S Year Youth Membership\$150 325I S Year Youth Membership\$25I S Year Youth Membership\$75                                                                                                     |                                                                                |
| □ 5 Year Youth Membership \$125                                                                                                                                                                  |                                                                                |
| To enter into Record Book and/or purchase a Medallion Plaque:<br>1) All entries must be complete, signed by hunter and accompanied by fees and                                                   | Measurer                                                                       |
| photographs of the trophy.<br>2) Field photos must be submitted in order to process the entry.                                                                                                   | Date Measured Measurer No                                                      |
| For animals with branched antlers: include enough photos so that all tines are clearly visible<br>3) Clearly label back of photo with hunter's name, species name, and date taken                | Month / Day / Year E-mail                                                      |
| Donate to the SCI Record Book Wildlife Conservation & Anti-Poaching Fund \$                                                                                                                      |                                                                                |
| Card Number<br>US Currency only. Credit Cards Preferred Expiration Date                                                                                                                          | Signature<br>COPYRIGHT © SAFARI CLUB INTERNATIONAL 10/19                       |
|                                                                                                                                                                                                  |                                                                                |