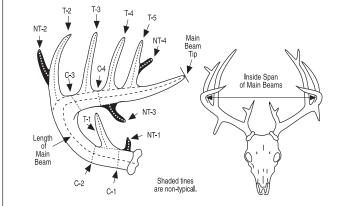

| Methuselah | Entry 🖵 Yes | 🗆 No | Age: _ |
|------------|-------------|------|--------|
|------------|-------------|------|--------|

| Submit to: Safari Club International 4800 W                                                                                                                                                                                                                                                                                                                                             | /. Gates Pass Rd., Tucson, AZ 85745 USA                                           |  |
|-----------------------------------------------------------------------------------------------------------------------------------------------------------------------------------------------------------------------------------------------------------------------------------------------------------------------------------------------------------------------------------------|-----------------------------------------------------------------------------------|--|
| Active SCI Membership Required to submit an entry                                                                                                                                                                                                                                                                                                                                       |                                                                                   |  |
| □ 1st Entry Free (only for members wh                                                                                                                                                                                                                                                                                                                                                   | no have never submitted an entry)                                                 |  |
| <ul> <li>□ \$35 R.B. Entry Fee</li> <li>□ \$45 R.B. Entry Fee &amp; photo upload to the Online Record Book</li> <li>□ \$80 R.B. Entry Fee and Medallion Plaque</li> <li>□ \$90 R.B. Entry Fee, Medallion Plaque &amp; Photo Upload</li> <li>□ \$135 R.B. Entry Fee, Photo Medallion Plaque &amp; Photo Upload</li> </ul>                                                                |                                                                                   |  |
| New & Renewal Membership<br>1 Year Membership<br>3 Year Membership<br>1 Year Youth Membership<br>3 Year Youth Membership<br>5 Year Youth Membership                                                                                                                                                                                                                                     | Domestic / International<br>\$65 / \$90<br>\$150 / \$225<br>\$25<br>\$75<br>\$125 |  |
| <ul> <li>To enter into Record Book and/or purchase a Medallion Plaque:</li> <li>1) All entries must be complete, signed by hunter and accompanied by fees and photographs of the trophy.</li> <li>2) Field photos must be submitted in order to process the entry.</li> <li>□ For animals with branched antlers: include enough photos so that all tines are clearly visible</li> </ul> |                                                                                   |  |
| 3) Clearly label back of photo with hunter's name, species name, and date taken                                                                                                                                                                                                                                                                                                         |                                                                                   |  |
| Donate to the SCI Record Book Wildlife Conse                                                                                                                                                                                                                                                                                                                                            |                                                                                   |  |
| Card Number<br>US Currency only. Crec                                                                                                                                                                                                                                                                                                                                                   | Expiration Date                                                                   |  |