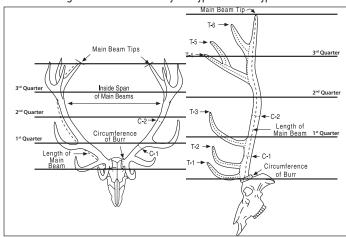

| SAFARI CLUB INTERNATIONAL                                                                                                                                                                        | Animal Date Taken<br>Month / Day / Year                                        |
|--------------------------------------------------------------------------------------------------------------------------------------------------------------------------------------------------|--------------------------------------------------------------------------------|
| SAFARI CLUB INTERNATIONAL                                                                                                                                                                        | Remeasurement? Yes No Former ScoreRecord No                                    |
|                                                                                                                                                                                                  | Rifle Handgun Muzzleloader Bow Crossbow Shotgun                                |
| <b>ENTRY FORM</b>                                                                                                                                                                                | Place Taken Country State or Province                                          |
| For most animals with simple horns                                                                                                                                                               |                                                                                |
|                                                                                                                                                                                                  | Locality                                                                       |
|                                                                                                                                                                                                  |                                                                                |
| Length of Horn                                                                                                                                                                                   | Hunting Co                                                                     |
|                                                                                                                                                                                                  |                                                                                |
|                                                                                                                                                                                                  | I. Length of Horn L /8 R /8                                                    |
| Length of Horn                                                                                                                                                                                   | -                                                                              |
|                                                                                                                                                                                                  | II. Circumference of Horn L /8 R /8                                            |
| Circumference of Horn at Base                                                                                                                                                                    | at Base<br>In reedbucks, circumferences are                                    |
| (C)                                                                                                                                                          | for supplemental information only.<br>Do not include in the total score.       |
|                                                                                                                                                                                                  | Do not include in the total score.                                             |
|                                                                                                                                                                                                  | III. Total Score /8                                                            |
| $\sim$                                                                                                                                                                                           |                                                                                |
|                                                                                                                                                                                                  | Method 1-A                                                                     |
|                                                                                                                                                                                                  | Use for duikers, dik-diks, pygmy antelopes                                     |
| Hunter How you want your name to appear in the Record Book                                                                                                                                       | I. Length of Horn L /16 R /16                                                  |
| Membership NoPhone                                                                                                                                                                               | II. Circumference of Horn L /16 R /16                                          |
| E-mail Address                                                                                                                                                                                   | (                                                                              |
| Add1655                                                                                                                                                                                          | III. Total Score /16                                                           |
| Anonymous Submission - Members who choose "Anonymous Submission" will have their Record Book ID number replace their name in the Record Book.                                                    |                                                                                |
| I certify that, to the best of my knowledge, I took this animal without violating the                                                                                                            | Method 1-B                                                                     |
| wildlife laws or ethical hunting practices of the country or province in which I hunted.<br>I also certify that, to the best of my knowledge, the laws of my country have not been               | Use for reedbucks                                                              |
| violated by my taking or importing this animal.<br>Free-ranging <u>Yes No (REQUIRED)</u>                                                                                                         | Only hard black horn may be measured.                                          |
|                                                                                                                                                                                                  | The softer pulpy material at the base of the horn must <u>not</u> be measured. |
| Signature □ Under 22 years of age check here.                                                                                                                                                    | I. Length of Horn L /8 R /8                                                    |
| The acceptance or denial of all entries are at the discretion of Safari Club International,<br>its Board and committees. Entries are subject to review by the Record Book Committee              | II. Total Score                                                                |
| or SCI at any time. All photos and Record Book entries submitted to SCI become SCI<br>Property and it is impermissible to use or copy a photo from any SCI Record Book without                   |                                                                                |
| the express written consent of Safari Club International.                                                                                                                                        | Supplemental Information                                                       |
| Methuselah Entry 🛛 Yes 🔍 No Age:                                                                                                                                                                 | Circumference of Horn at BaseL         /8         R         /8                 |
| Submit to: Safari Club International 4800 W. Gates Pass Rd., Tucson, AZ 85745 USA<br>Active SCI Membership Required to submit an entry                                                           |                                                                                |
| <ul> <li>1st Entry Free (only for members who have never submitted an entry)</li> <li>\$35 R.B. Entry Fee</li> </ul>                                                                             |                                                                                |
| \$45 R.B. Entry Fee & photo upload to the Online Record Book                                                                                                                                     |                                                                                |
| <ul> <li>\$80 R.B. Entrý Fee and Medallion Plaque</li> <li>\$90 R.B. Entry Fee, Medallion Plaque &amp; Photo Upload</li> <li>\$12 R.B. Entry Fee, Medallion Plaque &amp; Photo Upload</li> </ul> |                                                                                |
| \$135 R.B. Entrý Fee, Photo Medallion Plaque & Photo Upload<br>New & Renewal Membership Domestic / International                                                                                 |                                                                                |
| □ 1 Year Membership \$65 / \$90<br>□ 3 Year Membership \$150 / \$225                                                                                                                             |                                                                                |
| I S Year Youth Membership\$150 325I S Year Youth Membership\$25I S Year Youth Membership\$75                                                                                                     |                                                                                |
| □ 5 Year Youth Membership \$125                                                                                                                                                                  |                                                                                |
| To enter into Record Book and/or purchase a Medallion Plaque:<br>1) All entries must be complete, signed by hunter and accompanied by fees and                                                   | Measurer                                                                       |
| photographs of the trophy.<br>2) Field photos must be submitted in order to process the entry.                                                                                                   | Date Measured Measurer No                                                      |
| For animals with branched antlers: include enough photos so that all tines are clearly visible<br>3) Clearly label back of photo with hunter's name, species name, and date taken                | Month / Day / Year E-mail                                                      |
| Donate to the SCI Record Book Wildlife Conservation & Anti-Poaching Fund \$                                                                                                                      |                                                                                |
| Card Number<br>US Currency only. Credit Cards Preferred Expiration Date                                                                                                                          | Signature<br>COPYRIGHT © SAFARI CLUB INTERNATIONAL 10/19                       |
|                                                                                                                                                                                                  |                                                                                |