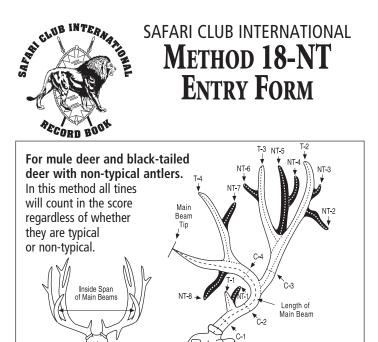

ee (only for members who have never submitted an entry) Start Free (only for members who have never submitted an entry) Start Free (only for members who have never submitted an entry) Start Free (only for Membership Domestic / International Start Free (only for Membership Domestic / International Start Free (Start Free) Start Membership Start Sta  | Measured in Velvet:       Yes       No         Supplemental Informa       NT-1       L       ////////////////////////////////////                                                                                                                                                                                                                                                    | tion 8 R /8 8 R /8 8 R /8 8 R /8 R /8 R /8 Interpretation R /8 Interp |



| lease include 3 | or more nh | otos so that a | ll tines are cle | arlv visihle |
|-----------------|------------|----------------|------------------|--------------|

Shaded tines are non-typical.

| Hunter        | How you want your name to appear in the Record Book |  |
|---------------|-----------------------------------------------------|--|
| Membership No | Phone                                               |  |
| E-mail        |                                                     |  |
| Address       |                                                     |  |

□ Anonymous Submission - Members who choose "Anonymous Submission" will have their Record Book ID number replace their name in the Record Book.

I certify that, to the best of my knowledge, I took this animal without viola