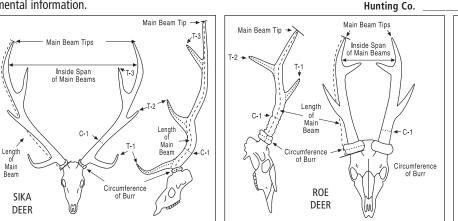

|
| Date Measured                                       |                       |        |                |                        |

E-mail

#### Signature





Animal Date Taken Month / Day / Year Remeasurement? **Q** Yes **Q** No Former Score \_\_\_\_ Record No. Rifle Handgun Muzzleloader Bow Crossbow Shotgun Place Taken Country State or Province Locality \_ (GMU, Mtn Range, Ranch, City, Town) Guide

Main Beam Tips

Inside Span of Main Beams

Circumference

of Burr

Length

Main <sup>-1</sup> Beam

Main Beam Tip

Length of Main Beam

RUSA

DEER

C-1

Antlers that have one or more non-typical tines may be measured as typical at the owner's request, but only the typical tines will count in the score. Any non-typical tines are to be recorded as supplemental information.



Please include 3 or more photos so that all tines are clearly visible.

| Hunter        | How you want your name to appear in the Record Book |  |
|---------------|-----------------------------------------------------|--|
| Membership No | Phone                                               |  |
| E-mail        |                                                     |  |
| Address       |                                                     |  |
|               |                                                     |  |

□ Anonymous Submission - Members who choose "Anonymous Submission" will have their Record Book ID number replace their name in the Record Book.

I certify that, to the best of my knowledge, I took this animal without violating the wildlife laws or ethical hunting practices o