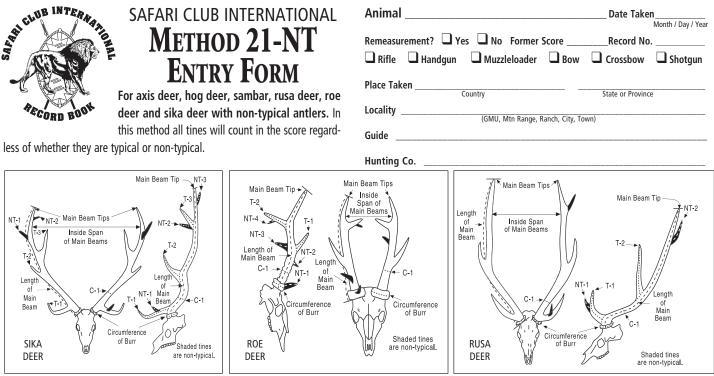

| L                           | R                                      | _                            |
| Number of Non-typical Po<br>(All non-typical tines)                                    |                                         | L                           | R                                      | -                            |
| Total Number of Points<br>(All tines plus beam tip)                                    |                                         | L                           | R                                      | _                            |

**No** 

\*All non-typical tines must be recorded as supplemental information. Use the back of form if needed.

Measurer No.

Measurer

Date Measured

Month / Day / Year E-mail

## Signature



Please include 3 or more photos so that all tines are clearly visible.

|               | How you want your name to appear in the Record Book |  |
|---------------|-----------------------------------------------------|--|
| Membership No | Phone                                               |  |
| E-mail        |                                                     |  |
| Address       |                                                     |  |

Anonymous Submission - Members who choose "Anonymous Submission" will have their Record Book ID number replace their name in the Record Book.

I certify that, to the best of my knowledge, I took this animal without violating the wildlife laws or ethical hunting practices of the country or province in which I hunted. I also certify that, to the best