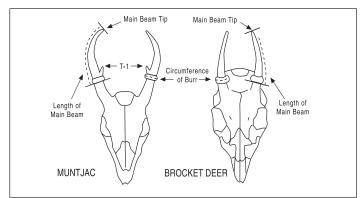

| COPYRIGHT © SAFARI CLUB INTERNATIONAL 10/19                              |



and tufted deer. All tines (if present) in these tiny deer will count in the score, but some will be typical and some non-typical (see special instructions).



Please include 3 or more photos so that all tines are clearly visible.

|                | How you want your name to appear in the Record Book |  |
|----------------|-----------------------------------------------------|--|
| Membership No. | Phone                                               |  |
| E-mail         |                                                     |  |
| Address        |                                                     |  |

 $\square$  Anonymous Submission - Members who choose "Anonymous Submission" will have their Record Book ID number replace their name in the Record Book.

I certify that, to the best of my knowledge, I took this animal without violating the wildlife laws or ethical hunting practices of the country or province in which I hunted. I also certify