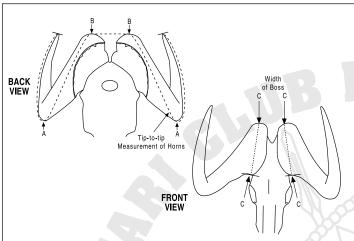

| Animal                                                  |                   |                  |           |
|---------------------------------------------------------|-------------------|------------------|-----------|
| Remeasurement?    Yes    No Forme                       | r Score           | Record No        | ·         |
| Date Taken                                              | Day / Year        |                  |           |
| ☐ Rifle ☐ Handgun ☐ Muzzleloade                         |                   | ☐ Crossbow       | Picked Up |
| Place TakenCountry                                      |                   |                  | -         |
| Locality                                                |                   | State or Provinc | e         |
| Locality(GMU, Mtn Range                                 | , Ranch, City, To | wn)              |           |
| duide                                                   | _munting co       | J                |           |
|                                                         |                   |                  |           |
|                                                         |                   |                  |           |
|                                                         |                   |                  |           |
|                                                         |                   |                  |           |
|                                                         |                   |                  |           |
|                                                         |                   |                  |           |
|                                                         |                   |                  |           |
| 1 1 18 - White                                          |                   |                  | /8        |
| I. Tip-to-tip Measurement of                            | Horns             |                  | /8        |
|                                                         |                   |                  |           |
| II. Width of Boss                                       |                   | /8 R             | /8        |
| See Measurers Manual for instructions and illustration. |                   |                  |           |
| III. Total Score                                        |                   |                  | /8        |
| III. Jotal Score                                        |                   |                  | 70        |
|                                                         |                   |                  |           |
|                                                         |                   |                  |           |
|                                                         |                   |                  |           |
|                                                         |                   |                  |           |
|                                                         |                   |                  |           |
|                                                         |                   |                  |           |
|                                                         |                   |                  |           |
|                                                         |                   |                  |           |
|                                                         |                   |                  |           |
|                                                         |                   |                  |           |
|                                                         |                   |                  |           |
|                                                         |                   |                  |           |
|                                                         |                   |                  |           |
|                                                         |                   |                  |           |
|                                                         |                   |                  |           |
|                                                         |                   |                  |           |
| Measurer                                                |                   |                  |           |
|                                                         | Anacura: N-       |                  |           |
| Date Measured Month / Day / Year                        | neasurer NO       | ·                |           |
| E-mail                                                  |                   |                  |           |
| Signature                                               |                   |                  |           |