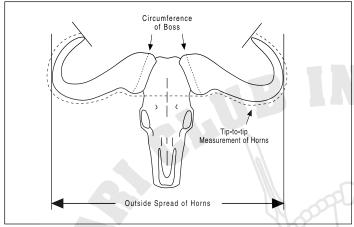

| Animal                                                         |                            |                |                  |           |
|----------------------------------------------------------------|----------------------------|----------------|------------------|-----------|
| Remeasurement?                                                 | ☐ No Former S              | Score          | Record No        | •         |
| Date Taken                                                     | Month / Day                | / Voor         |                  |           |
| ☐ Rifle ☐ Handgun                                              | ☐ Muzzleloader             |                | ☐ Crossbow       | Picked Up |
| Place Taken                                                    |                            |                |                  |           |
|                                                                |                            |                | State or Provinc | e         |
| Locality                                                       | (GMU, Mtn Range, R         | anch, City, To | wn)              |           |
| Guide                                                          |                            | Hunting Co     | )                |           |
| Tip-to-tip Measu     II. Circumference of     III. Total Score |                            |                | /8 R             | /8<br>/8  |
|                                                                | \ \frac{1}{2}              |                |                  |           |
| Supplementa<br>Outside                                         | I Information spread of ho |                | ,                | eest      |
| BO                                                             |                            |                |                  |           |
|                                                                |                            |                |                  |           |
| Measurer                                                       |                            |                |                  |           |
| Measurer Date Measured                                         |                            | asurer No      | ·                |           |