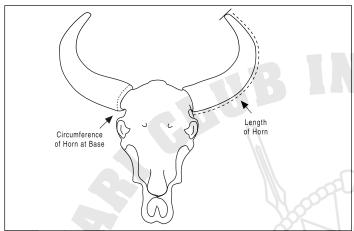

## ACCORD BOOK O

## SAFARI CLUB INTERNATIONAL

## METHOD 3 ENTRY FORM

For horns of wild cattle. Includes gaur, gayal, banteng, yak, water buffalo, tamaraw, anoa and bison.



| Hunter