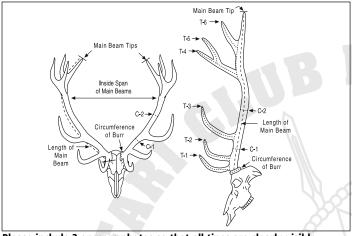

| Remeasurement?  Yes  No Former So                                    | coreRecord No                |
|----------------------------------------------------------------------|------------------------------|
| Date TakenMonth / Day /                                              | Year                         |
| ☐ Rifle ☐ Handgun ☐ Muzzleloader                                     | ☐ Bow ☐ Crossbow ☐ Picked Up |
| Place TakenCountry                                                   | State or Province            |
| Locality(GMU, Mtn Range, Ran                                         | nch, City, Town)             |
| GuideH                                                               | unting Co                    |
| I. Length of Main Beam L                                             | /8 R /8                      |
| II. Length of T-1 L                                                  |                              |
| Typical Tines T-2 L                                                  |                              |
| T-3 L                                                                |                              |
| III. Length of Non-Typical NT-1 L<br>Tines on Lower Main Beam NT-2 L | /8                           |
| IV. Length of All Other Tines                                        |                              |
| T-4 L/8 R/8 T                                                        | -18 L/8 R/8                  |
| T-5 L/8 R/8 T                                                        |                              |
| T-6 L/8 R/8 T                                                        |                              |
| T-7 L/8 R/8 T                                                        | -21 L/8 R/8                  |
| T-8 L/8 R/8 T                                                        |                              |
| T-9 L/8 R/8 T                                                        | - <b>23</b> L/8 R/8          |
| T-10 L/8 R/8 T-                                                      | - <b>24</b> L/8 R/8          |
| T-11 L/8 R/8 T                                                       |                              |
| T-12 L/8 R/8 T                                                       |                              |
| T-13 L/8 R/8 T                                                       | -· · · · · · · · · · · · ·   |
| T-14 L/8 R/8 T                                                       |                              |
| T-15 L/8 R/8 T                                                       |                              |
| T-16 L/8 R/8 T                                                       | - <b>30</b> L/8 R/8          |
| T-17 L/8 R/8                                                         |                              |
| Subtotal L                                                           | /8 R /8                      |
| V. Circumference of Burr L                                           | /8 R /8                      |
| VI. Circumference of C-1 L                                           | /8 R /8                      |
| Main Beam C-2 L                                                      | /8 R /8                      |
| Subtotal L                                                           | /8 R/8                       |
| VII. Inside Span of Main Beams                                       | /8                           |
| VIII. Total Score                                                    | /8                           |
| Measured in Velvet: Tyes                                             | Vo                           |
| Supplemental I                                                       | nformation                   |
| Total Number of Points L<br>(All tines plus beam tip)                | R                            |
| Measurer                                                             |                              |
| Date Measured Mea                                                    |                              |
| Month / Day / Year  E-mail                                           |                              |
| Signature                                                            |                              |