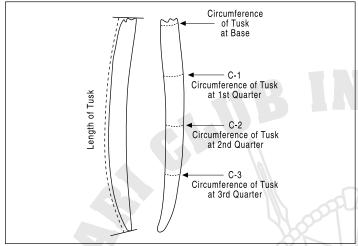

## **METHOD 13**

|                                                                                           | METHOD 13 ENTRY FORM For walrus tusks                                                                                                                                                                          | Remeasurement?                                                |                    |             |           |           |
|-------------------------------------------------------------------------------------------|----------------------------------------------------------------------------------------------------------------------------------------------------------------------------------------------------------------|---------------------------------------------------------------|--------------------|-------------|-----------|-----------|
| ACORD BOOK                                                                                |                                                                                                                                                                                                                | Rifle Handgun IN                                              | Muzzleloader 🔲 Bov | w $\square$ | Crossbow  | Picked Up |
| :w-                                                                                       | Circumference of Tusk                                                                                                                                                                                          |                                                               |                    |             |           |           |
| <i>[</i>                                                                                  | at Base                                                                                                                                                                                                        | Locality(GMU, Mtn Range, Ranch, City, Town)  Guide Hunting Co |                    |             |           |           |
|                                                                                           |                                                                                                                                                                                                                | Circumference Measuring                                       |                    |             |           |           |
| Length of Tusk                                                                            | C-1 Circumference of Tusk at 1st Quarter  C-2 Circumference of Tusk at 2nd Quarter  C-3 Circumference of Tusk at 3rd Quarter                                                                                   | 1st Quarter                                                   | r 2nd quarter      | 3re         | d quarter |           |
|                                                                                           |                                                                                                                                                                                                                | I. Length of Tusk                                             | L                  | /8          | R         | /8        |
| How you want you  Membership No.                                                          | or name to appear in the Record Book  Phone                                                                                                                                                                    | II. Circumference of To                                       | usk                |             |           |           |
| E-mail                                                                                    |                                                                                                                                                                                                                | <b>B</b> (At base)                                            |                    | /8          | R         | /8        |
| Address                                                                                   |                                                                                                                                                                                                                | <b>C-1</b> (At 1st qua                                        | rter) L            | /8          | R         | /8        |
| have their Record Book ID number                                                          | s who choose "Anonymous Submission" will<br>replace their name in the Record Book.<br>edge, I took this animal without violating the                                                                           |                                                               | arter)L            |             |           |           |
| wildlife laws or ethical hunting practice<br>I also certify that, to the best of my known | so of the country or province in which I hunted. swledge, the laws of my country have not been inimal.                                                                                                         | C-3 (At 3rd qua                                               | arter) L           | /8          | R         | /8        |
| Free-ranging Yes                                                                          |                                                                                                                                                                                                                | Subto                                                         | otal L             | /8          | R         | /8        |
| Board and committees. Entries are subject at any time. All photos and Record Book         | re at the discretion of Safari Club International, its ect to review by the Record Book Committee or SCI entries submitted to SCI become SCI Property and to from any SCI Record Book without the express nal. | III. Total Score                                              |                    |             |           | /8        |
| Active SCI Membership Requi                                                               | embers who have never submitted an entry) oto upload to the Online Record Book                                                                                                                                 |                                                               |                    |             |           |           |