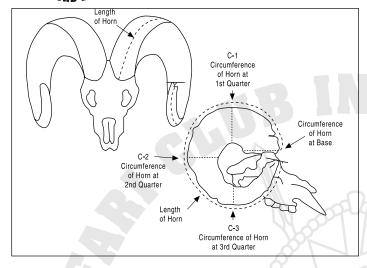

| Animal                                                                     |                           |
|----------------------------------------------------------------------------|---------------------------|
| Remeasurement?    Yes    No Former Score _                                 | Record No                 |
| Date TakenMonth / Day / Year                                               |                           |
| Rifle Handgun Muzzleloader Bo                                              | ow 🗖 Crossbow 📮 Picked U  |
| Place Taken                                                                | State or Province         |
| Locality(GMU, Mtn Range, Ranch, Cit                                        | rv. Town)                 |
| GuideHunting                                                               | g Co                      |
| Circumference Me                                                           | asuring                   |
|                                                                            |                           |
| 1st Quarter 2nd quarter                                                    | 3rd quarter               |
|                                                                            |                           |
|                                                                            |                           |
|                                                                            |                           |
| For Cyprian, Konya and Armenian mouflon                                    |                           |
| aoudad, east Caucasian tur and many m 3-inch rule (see Measurer's Manual). | id-Caucasian tur, use the |
|                                                                            |                           |
| I. Length of Horn                                                          | /8 R/8                    |
|                                                                            |                           |
| II. Circumference of Horn                                                  |                           |
| D (At least)                                                               | _ /8 R /8                 |
|                                                                            |                           |
| C-1 (At 1st quarter) L                                                     | _ /8 R /8                 |
| C-2 (At 2nd quarter) L                                                     | _ /8 R /8                 |
| C-3 (At 3rd quarter) L                                                     | _ /8 R /8                 |
| Subtotal L                                                                 | /8 R /8                   |
|                                                                            | _ /0                      |
| III. Total Score                                                           | 6                         |
| III. Total Score                                                           | /8                        |
|                                                                            |                           |
|                                                                            |                           |
|                                                                            |                           |
|                                                                            |                           |
|                                                                            |                           |
|                                                                            |                           |
|                                                                            |                           |
| Measurer                                                                   |                           |
| Date Measured Measurer                                                     |                           |
| E-mail                                                                     |                           |
| Signature                                                                  | 05/                       |