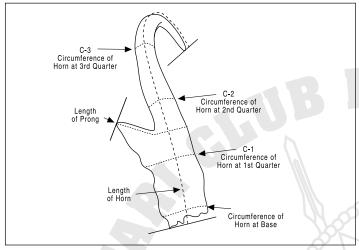

## **METHOD 10**

For pronghorn antelope

| Remeasurement?  Yes No F         |                       |               | _Record No       | ·          |
|----------------------------------|-----------------------|---------------|------------------|------------|
| Rifle Handgun Muzzle             | onth / Day / Year     | " 🗖           | Crossbow         | Picked Up  |
| Place TakenCountry               |                       |               | State or Provinc | e          |
| Locality(GMU, Mtr                | n Range, Ranch, City, | , Town)       |                  |            |
| Guide                            | Hunting               | Co            |                  |            |
| Circun                           | nference Me           | easuri<br>7 F | ing              | 7          |
| 1st Quarter                      | 2nd quarte            | _             | rd auart         |            |
| ist Quarter                      | ziiu quai te          | יכ ו          | iu quait         | <b>-</b> 1 |
|                                  |                       |               |                  |            |
|                                  |                       |               |                  |            |
|                                  |                       |               |                  |            |
|                                  |                       | 1             |                  |            |
| I. Length of Horn                |                       | _ /8          | R                | /8         |
|                                  |                       |               |                  |            |
| II. Circumference of Horn        |                       |               |                  |            |
| B (At base)                      |                       | /8            | R                | /8         |
| C-1 (At 1st quarter)             |                       | _ /8          | R                | /8         |
| C-2 (At 2nd quarter              | )L                    | _ /8          | R                | /8         |
| C-3 (At 3rd quarter)             | L                     | _ /8          | R                | /8         |
| Subtotal                         | L                     | _ /8          | R                | /8         |
| III. Length of Prong             | L.                    | /8            | R                | /8         |
|                                  | in the same           |               |                  |            |
| IV. Total Score                  |                       |               |                  | /8         |
|                                  |                       |               |                  |            |
|                                  |                       |               |                  |            |
|                                  |                       |               |                  |            |
|                                  |                       |               |                  |            |
|                                  |                       |               |                  |            |
|                                  |                       |               |                  |            |
|                                  |                       |               |                  |            |
|                                  |                       |               |                  |            |
| Measurer                         |                       |               |                  |            |
| Date Measured Month / Day / Year |                       | No            |                  |            |
| E-mail                           |                       |               |                  |            |
| Signature                        |                       |               |                  |            |