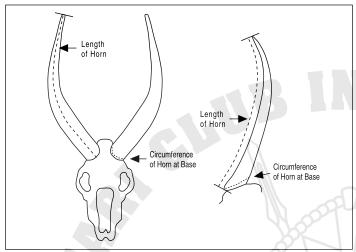

| Animal                                                                                                                   |                        |                                   |                   |             |
|--------------------------------------------------------------------------------------------------------------------------|------------------------|-----------------------------------|-------------------|-------------|
| Remeasurement?  Yes                                                                                                      | No Former Sc           | ore                               | Record No         | •           |
| Date Taken                                                                                                               | Manth / Day / )        | ·                                 |                   |             |
| ☐ Rifle ☐ Handgun ☐ M                                                                                                    | /luzzleloader [        |                                   | Crossbow          | ☐ Picked Up |
| Place TakenCountry                                                                                                       |                        |                                   | State or Province | e           |
| Locality(G                                                                                                               | MU, Mtn Range, Ran     | ch, City, Town)                   |                   |             |
| Guide                                                                                                                    | Hı                     | inting Co                         |                   |             |
|                                                                                                                          |                        |                                   |                   |             |
| I Longth of Horn                                                                                                         |                        | 6                                 | R                 | /。          |
| I. Length of Horn                                                                                                        |                        | _                                 |                   | _           |
| II. Circumference of He at Base In reedbucks, circumferences for supplemental information Do not include in the total sc | are<br>only.           | /8                                | R                 | /8          |
| III. Total Score                                                                                                         |                        | 2                                 |                   | /8          |
|                                                                                                                          | All L                  |                                   |                   |             |
| Use for duike<br>I. Length of Horn<br>II. Circumference of H                                                             | L                      | , <b>pygmy</b><br>/ <sub>16</sub> | R                 | /16         |
| III.                                                                                                                     | otal Score             |                                   |                   | /16         |
|                                                                                                                          |                        |                                   |                   |             |
|                                                                                                                          | Method<br>Jse for reed |                                   |                   |             |
| Only har<br>The softer pulpy material                                                                                    | d black horn ma        | ay be measu                       | red.              | asurad      |
| I. Length of Horn                                                                                                        |                        | /8                                |                   | /           |
| II. Total Score                                                                                                          |                        |                                   |                   | /8          |
| - C                                                                                                                      | olemental In           |                                   |                   |             |
|                                                                                                                          |                        | ,                                 |                   | 6           |
| Circumference of Horn at                                                                                                 | BaseL                  | /8                                | R                 | /8          |
| Measurer                                                                                                                 |                        |                                   |                   |             |
| Date Measured                                                                                                            |                        |                                   |                   |             |
| F-mail                                                                                                                   | IVIEAS                 | wici 140                          |                   |             |