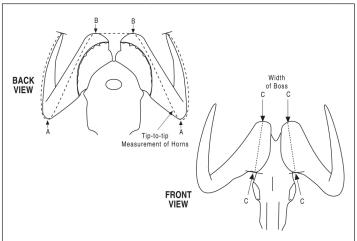

## SAFARI CLUB INTERNATIONAL

For horns of black wildebeest (do not use for common wildebeest)

| Animal                                     |           |              | Date     | e Taken                                 | onth / Day / Year |
|--------------------------------------------|-----------|--------------|----------|-----------------------------------------|-------------------|
| Remeasurement?  Yes No                     |           |              |          |                                         |                   |
| Rifle Handgun Muzz                         |           |              |          |                                         |                   |
| Airgun - Bullet or Shaft (circle one)      |           |              | _ 0.0    | ,,,,,,,,,,,,,,,,,,,,,,,,,,,,,,,,,,,,,,, | _ 0.1018411       |
| •                                          |           | r            |          |                                         |                   |
| Place TakenCountry                         |           |              | State or | Province                                |                   |
| Locality(GMU, Mtd                          |           |              |          |                                         |                   |
| Guide                                      |           | i, City, Tow | vn)      |                                         |                   |
| Guide                                      |           |              |          |                                         |                   |
| Hunting Co.                                |           |              |          |                                         |                   |
|                                            |           |              |          |                                         |                   |
|                                            |           |              |          |                                         |                   |
|                                            |           |              |          |                                         |                   |
|                                            |           |              |          |                                         |                   |
|                                            |           |              |          |                                         |                   |
|                                            |           |              |          |                                         |                   |
|                                            |           |              |          |                                         |                   |
|                                            |           |              |          |                                         |                   |
|                                            |           |              |          |                                         |                   |
| 7 M                                        |           |              |          |                                         | /                 |
| I. Tip-to-tip Measuremen                   | t of Hori | ns           |          |                                         | /8                |
|                                            |           |              |          |                                         |                   |
|                                            |           |              | /        |                                         | /                 |
| II. Width of Boss See Measurers Manual for | L         | /            | /8 R     |                                         | /8                |
| instructions and illustration.             |           |              |          |                                         |                   |
|                                            |           | Г            |          |                                         | /                 |
| III. Total Score                           |           |              |          |                                         | /8                |
|                                            |           |              |          |                                         |                   |
|                                            |           |              |          |                                         |                   |
|                                            |           |              |          |                                         |                   |
|                                            |           |              |          |                                         |                   |
|                                            |           |              |          |                                         |                   |