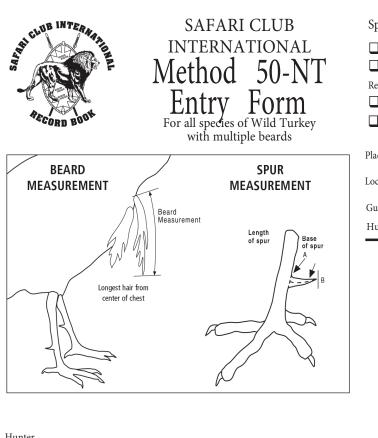

## Measuring A Wild Turkey With Multiple Beards

All measurements on the Turkey are done in 1/16 increments. The SCI measuring system does not include the weight of the turkey when calculating the final score, weight can not be re-measured and therefore is listed as supplemental information.

Measuring the Spurs: Both the right and left spurs are measured. The measurement should begin at the center point of the spur that has been dissected off from the leg at a 90 degree angle to the base of the spur. Hold the cable tightly and continue measuring by following the curvature of the spur to the tip. This measurement can be taken from the left or right side of the spur where it joins the leg. The measurement will be multiplied by 10 to establish the total score of each spur.

Measuring the Beard: A beard must be measured from the base (thickest area attached to the chest) to the tip or longest feather in the beard. Use a multiplier of 2 (ex:  $8-8/16 \ge 2$  = a total score of 17) to receive the total score for the beard.