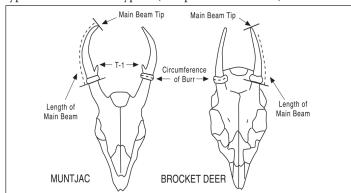

For all antlers of muntjac, brocket, pudu and tufted deer. All tines (if present) in these tiny deer will count in the score, but some will be typical and some non-typical (see special instructions).

Please include 3 or more photos so that all tines are clearly visible.

| Animal                                                                                                                                                                                                                                                                                                         | Date Taken<br>Month / Day / Year    |
|----------------------------------------------------------------------------------------------------------------------------------------------------------------------------------------------------------------------------------------------------------------------------------------------------------------|-------------------------------------|
| Remeasurement?       Yes       No       Former Score         Rifle       Handgun       Muzzleloader       Bow         Airgun - Bullet or Shaft (circle one)       Pickup                                                                                                                                       | Record No<br>v D Crossbow D Shotgun |
| Place Taken Country                                                                                                                                                                                                                                                                                            | State or Province                   |
| Locality(GMU, Mtn Range, Ranch, City, T                                                                                                                                                                                                                                                                        |                                     |
| Guide                                                                                                                                                                                                                                                                                                          |                                     |
| Hunting Co.                                                                                                                                                                                                                                                                                                    |                                     |
| I. Length of Main Beam L/                                                                                                                                                                                                                                                                                      | /16 R/16                            |
| II. Length of Typical Tines<br>(Muntjacs can have only<br>one typical brow tine per T-1 L /<br>antler. Tines are not typi-<br>cal in the other species.)                                                                                                                                                       | 16 r/16                             |
| III. Length of Non-typical Tines         (In muntjacs, any         tines other than one         brow tine per antler         NT-1       L         are non-typical. In         brocket deer, any         tines are non-typical.         Pudu and tufted deer         do not have tines.)         NT-5         L | 16 R/16<br>16 R/16<br>16 R/16       |
| IV. Circumference of Burr                                                                                                                                                                                                                                                                                      | /16 R/16                            |
| V. Total Score                                                                                                                                                                                                                                                                                                 | /16                                 |
| Supplemental Informa                                                                                                                                                                                                                                                                                           | ation                               |
| Number of Typical Points L<br>(Muntjac: Brow tine plus beam tip)<br>(Others: Beam tip only)                                                                                                                                                                                                                    | R                                   |
| Number of Non-typical Points L<br>(Muntjac: Any tines other than<br>one brow tine per antler)<br>(Others: Any tines)                                                                                                                                                                                           | R                                   |
| Total Number of Points L<br>(All tines plus beam tip)                                                                                                                                                                                                                                                          | R                                   |
| Inside Span of Main Beams                                                                                                                                                                                                                                                                                      |                                     |