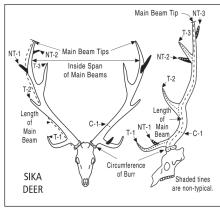

## safari club international Method 21-NT

For axis deer, hog deer, sambar, rusa deer, roe deer and sika deer with non-typical antlers. In this method all tines will count in the score

regardless of whether they are typical or non-typical.

| Typical Tines                                                      | Г-2 L           | /8 R                                    | /8 |  |  |  |  |
|--------------------------------------------------------------------|-----------------|-----------------------------------------|----|--|--|--|--|
| (Sika Deer Only)                                                   | Г-3 L           | /8 R                                    | /8 |  |  |  |  |
| Subto                                                              | tal L           |                                         | /8 |  |  |  |  |
|                                                                    | Γ-1 L           | /                                       | ,  |  |  |  |  |
| Non-typical Tines N                                                |                 | , , , , , , , , , , , , , , , , , , , , | /  |  |  |  |  |
|                                                                    |                 | ,                                       |    |  |  |  |  |
| N'                                                                 | Г-3 L           | /8 R                                    | /8 |  |  |  |  |
| N                                                                  | Г-4 L           | /8 R                                    | /8 |  |  |  |  |
| N                                                                  | Г-5 L           | /8 R                                    | /8 |  |  |  |  |
| N                                                                  | Г-6 L           | /                                       | ,  |  |  |  |  |
|                                                                    | otal L          | /                                       | /  |  |  |  |  |
| IV. Circumference of Burn                                          |                 | ,                                       |    |  |  |  |  |
| V. Circumference of                                                | ь               | 70 K                                    | /0 |  |  |  |  |
|                                                                    | C-1 L           | /8 R                                    | /8 |  |  |  |  |
| VI.Inside Span of Main 1                                           |                 |                                         |    |  |  |  |  |
| v 1.11131de opan of tviain i                                       | Jeanns<br>I     |                                         |    |  |  |  |  |
| VII. Total Score                                                   |                 |                                         | /8 |  |  |  |  |
| Measured in Velvet: ☐ No ☐ Yes If yes, deduct 2% from total score. |                 |                                         |    |  |  |  |  |
| Supp                                                               | lemental Inforn | nation                                  |    |  |  |  |  |
| Total Number of Points (All tines plus beam tip)                   | L               |                                         |    |  |  |  |  |
|                                                                    |                 |                                         |    |  |  |  |  |
| Measurer                                                           |                 |                                         |    |  |  |  |  |
| Date Measured Measurer No                                          |                 |                                         |    |  |  |  |  |
| Month / Day / Y                                                    |                 |                                         |    |  |  |  |  |
| · ·                                                                |                 |                                         |    |  |  |  |  |
| Signature                                                          |                 |                                         |    |  |  |  |  |