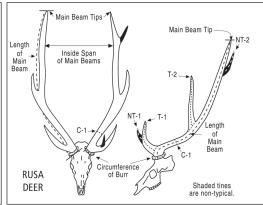

## safari club international Method 21-NT

For axis deer, hog deer, sambar, rusa deer, roe deer and sika deer with non-typical antlers. In this method all tines will count in the score

regardless of whether they are typical or non-typical.

| Typical Tines                                                      | Г-2 L           | /8 R                                    | /8 |  |  |  |  |
|--------------------------------------------------------------------|-----------------|-----------------------------------------|----|--|--|--|--|
| (Sika Deer Only)                                                   | Г-3 L           | /8 R                                    | /8 |  |  |  |  |
| Subto                                                              | tal L           |                                         | /8 |  |  |  |  |
|                                                                    | Γ-1 L           | /                                       | ,  |  |  |  |  |
| Non-typical Tines N                                                |                 | , , , , , , , , , , , , , , , , , , , , | /  |  |  |  |  |
|                                                                    |                 | ,                                       |    |  |  |  |  |
| N'                                                                 | Г-3 L           | /8 R                                    | /8 |  |  |  |  |
| N                                                                  | Г-4 L           | /8 R                                    | /8 |  |  |  |  |
| N                                                                  | Г-5 L           | /8 R                                    | /8 |  |  |  |  |
| N                                                                  | Г-6 L           | /                                       | ,  |  |  |  |  |
|                                                                    | otal L          | /                                       | /  |  |  |  |  |
| IV. Circumference of Burn                                          |                 | ,                                       |    |  |  |  |  |
| V. Circumference of                                                | ь               | 70 K                                    | /0 |  |  |  |  |
|                                                                    | C-1 L           | /8 R                                    | /8 |  |  |  |  |
| VI.Inside Span of Main 1                                           |                 |                                         |    |  |  |  |  |
| v 1.11131de opan of tviain i                                       | Jeanns<br>I     |                                         |    |  |  |  |  |
| VII. Total Score                                                   |                 |                                         | /8 |  |  |  |  |
| Measured in Velvet: ☐ No ☐ Yes If yes, deduct 2% from total score. |                 |                                         |    |  |  |  |  |
| Supp                                                               | lemental Inforn | nation                                  |    |  |  |  |  |
| Total Number of Points (All tines plus beam tip)                   | L               |                                         |    |  |  |  |  |
|                                                                    |                 |                                         |    |  |  |  |  |
| Measurer                                                           |                 |                                         |    |  |  |  |  |
| Date Measured Measurer No                                          |                 |                                         |    |  |  |  |  |
| Month / Day / Y                                                    |                 |                                         |    |  |  |  |  |
| · ·                                                                |                 |                                         |    |  |  |  |  |
| Signature                                                          |                 |                                         |    |  |  |  |  |