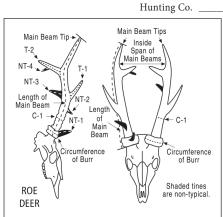

## safari club international Method 21-NT

For axis deer, hog deer, sambar, rusa deer, roe deer and sika deer with non-typical antlers. In this method all tines will count in the score

regardless of whether they are typical or non-typical.

| Typical Tines                                                      | Г-2 L           | /8 R                                    | /8 |  |  |  |  |
|--------------------------------------------------------------------|-----------------|-----------------------------------------|----|--|--|--|--|
| (Sika Deer Only)                                                   | Г-3 L           | /8 R                                    | /8 |  |  |  |  |
| Subto                                                              | tal L           |                                         | /8 |  |  |  |  |
|                                                                    | Γ-1 L           | /                                       | ,  |  |  |  |  |
| Non-typical Tines N                                                |                 | , , , , , , , , , , , , , , , , , , , , | /  |  |  |  |  |
|                                                                    |                 | ,                                       |    |  |  |  |  |
| N'                                                                 | Г-3 L           | /8 R                                    | /8 |  |  |  |  |
| N                                                                  | Г-4 L           | /8 R                                    | /8 |  |  |  |  |
| N                                                                  | Г-5 L           | /8 R                                    | /8 |  |  |  |  |
| N                                                                  | Г-6 L           | /                                       | ,  |  |  |  |  |
|                                                                    | otal L          | /                                       | /  |  |  |  |  |
| IV. Circumference of Burn                                          |                 | ,                                       |    |  |  |  |  |
| V. Circumference of                                                | ь               | 70 K                                    | /0 |  |  |  |  |
|                                                                    | C-1 L           | /8 R                                    | /8 |  |  |  |  |
| VI.Inside Span of Main 1                                           |                 |                                         |    |  |  |  |  |
| v 1.11131de opan of tviain i                                       | Jeanns<br>I     |                                         |    |  |  |  |  |
| VII. Total Score                                                   |                 |                                         | /8 |  |  |  |  |
| Measured in Velvet: ☐ No ☐ Yes If yes, deduct 2% from total score. |                 |                                         |    |  |  |  |  |
| Supp                                                               | lemental Inforn | nation                                  |    |  |  |  |  |
| Total Number of Points (All tines plus beam tip)                   | L               |                                         |    |  |  |  |  |
|                                                                    |                 |                                         |    |  |  |  |  |
| Measurer                                                           |                 |                                         |    |  |  |  |  |
| Date Measured Measurer No                                          |                 |                                         |    |  |  |  |  |
| Month / Day / Y                                                    |                 |                                         |    |  |  |  |  |
| · ·                                                                |                 |                                         |    |  |  |  |  |
| Signature                                                          |                 |                                         |    |  |  |  |  |