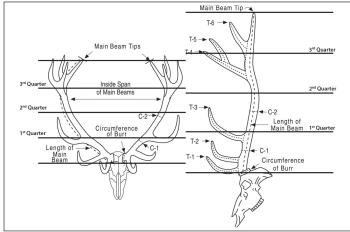

| Animal                                             | Date Taken<br>Month / Day / Year |
|----------------------------------------------------|----------------------------------|
| emeasurement?                                      | ·                                |
| Rifle Handgun Muzzleloader Bow                     |                                  |
| Airgun - Bullet or Shaft (circle one)              |                                  |
| lace TakenCountry                                  | State or Province                |
| ocality(GMU, Mtn Range, Ranch, City, Town          |                                  |
| (GMU, Mtn Range, Ranch, City, Town                 | )                                |
| Iunting Co.                                        |                                  |
| I. Length of Main Beam L/                          | / <sub>8 R /<sub>8</sub></sub>   |
|                                                    | /8 R/8                           |
| II. Length of T-1 L / Typical Tines T-2 L /        | ,                                |
|                                                    | /8 R /8                          |
| III. Length of Non-Typical NT-1 L/                 | ,                                |
| Times and Leaves Main December                     | /8 R/8                           |
| IV. Length of All Other Tines                      | o R 70                           |
| , ,                                                | /8 R                             |
| T-5 L/8 R/8 T-19 L                                 | /8 R                             |
|                                                    | /8 R                             |
|                                                    | /8 R                             |
|                                                    | /8 R                             |
| T-9 L/8 R/8 T-23 L                                 | /                                |
| T-10L/8 R/8 T-24 L                                 | /8 R                             |
| / /                                                | /8 R                             |
| T-12L/8 R/8 T-26 L                                 | /8 R                             |
| T-13L/8 R/8 T-27 L                                 | /8 R                             |
|                                                    | /8 R                             |
|                                                    | /8 R                             |
| T-16L                                              | /8 R                             |
| T-17L/8 R/8                                        |                                  |
| Subtotal L                                         | /8 R/8                           |
| V. Circumference of Burr L/                        | /8 R/8                           |
| VI.Circumference of C-1 L/                         | /8 R/8                           |
| Main Beam C-2 L/                                   | ,                                |
| Subtotal L/                                        | ,                                |
| VII. Inside Span of Main Beams                     | /8                               |
| VIII. Total Score                                  | /8                               |
| Measured in Velvet: ☐ No ☐ Yes If yes, d           |                                  |
| Supplemental Informatio                            |                                  |
| Total Number of Points L (All tines plus beam tip) | R                                |
| easurer                                            |                                  |
| ate Measured Measurer No.                          |                                  |
| Month / Day / Year                                 |                                  |
| mail                                               |                                  |