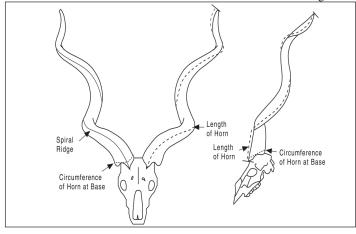

## SAFARI CLUB **INTERNATIONAL**

Animal \_

Entry Form
For spiral-horned animals. Includes eland, bongo, kudu, nyala, sitatunga, bushbuck, addax, blackbuck, markhor and feral goat.

| Remeasurement?  Yes                       | ☐ No    | Former S    | Score       |       | Record 1    |
|-------------------------------------------|---------|-------------|-------------|-------|-------------|
| Rifle Handgun  Airgun - Bullet or Shaft ( |         |             |             | w L   | Crossb      |
| Place TakenCou                            |         |             | 1           |       |             |
|                                           |         |             |             |       | tate or Pro |
| Locality                                  |         | tn Range, R | anch, City, | Town) |             |
|                                           |         |             |             |       |             |
| Hunting Co                                |         |             |             |       |             |
|                                           |         |             |             |       |             |
|                                           |         |             |             |       |             |
|                                           |         |             |             |       |             |
|                                           |         |             |             |       |             |
|                                           |         |             |             |       |             |
| I. Length of Horn                         |         | L           |             | /8    | R           |
| i. Length of Horn                         |         | L           |             | 70    | К           |
|                                           |         |             |             | /     |             |
| II. Circumference of at Base              | of Horr | 1 L         |             | /8    | R           |
|                                           |         |             |             |       |             |
| III. Total Score                          |         |             |             |       |             |
|                                           |         |             |             |       |             |
|                                           |         |             |             |       |             |
|                                           |         |             |             |       |             |
|                                           |         |             |             |       |             |
|                                           |         |             |             |       |             |
|                                           |         |             |             |       |             |
|                                           |         |             |             |       |             |
|                                           |         |             |             |       |             |
|                                           |         |             |             |       |             |
|                                           |         |             |             |       |             |
|                                           |         |             |             |       |             |