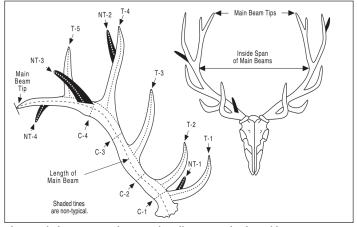

| Animal                                                                                                | Date Taken                          |
|-------------------------------------------------------------------------------------------------------|-------------------------------------|
| Remeasurement?  Yes No Former Scorn Rifle Handgun Muzzleloader  Airgun - Bullet or Shaft (circle one) | Bow Crossbow Shotgui                |
| Dlace Taken                                                                                           | •                                   |
| Country                                                                                               | State or Province                   |
| Locality(GMU, Mtn Range, Ran                                                                          | ich, City, Town)                    |
| Guide                                                                                                 |                                     |
| Hunting Co.                                                                                           |                                     |
| II d (M: D                                                                                            | 6 2 6                               |
| I. Length of Main Beam L                                                                              | /                                   |
| II. Length of $T-1 L$ Typical Tines $T-2 L$                                                           |                                     |
| T-2 L T-3 L                                                                                           | /                                   |
| _                                                                                                     | /8 R /8                             |
|                                                                                                       | /8 R /8                             |
| T-6 L                                                                                                 | /0 R /0 /8 R                        |
|                                                                                                       | /8 R /8                             |
| Т-8 L                                                                                                 |                                     |
| Subtotal L                                                                                            | /                                   |
| III.Length of NT-1 L                                                                                  | /                                   |
| Non-typical Tines NT-2 L                                                                              |                                     |
| NT-3 L                                                                                                | /                                   |
| NT-4 L                                                                                                | /8 R /8                             |
| NT-5 L                                                                                                | /8 R /8                             |
| NT-6 L                                                                                                | /8 R /8                             |
| NT-7 L                                                                                                | /8 R /8                             |
| NT-8 L                                                                                                | /8 R /8                             |
| Subtotal L                                                                                            | /8 R /8                             |
| IV.Circumference C-1 L                                                                                | /8 R /8                             |
| of Main Beam C-2 L                                                                                    | /8 R /8                             |
| C-3 L                                                                                                 | /8 R /8                             |
| С-4 г                                                                                                 | /8 R /8                             |
| Subtotal L                                                                                            | /8 R /8                             |
| V. Inside Span of Main Beams                                                                          | /8                                  |
| VI.Total Score                                                                                        | /8                                  |
| Measured in Velvet: $\square$ No $\square$ Yes                                                        | If yes, deduct 2% from total score. |
| Supplemental Ir<br>Total Number of Points L                                                           | nformation<br>R                     |
| (All tines plus beam tip)                                                                             |                                     |
| W                                                                                                     |                                     |
| Measurer                                                                                              |                                     |
| Date Measured Meas                                                                                    |                                     |
| E-mail                                                                                                |                                     |
| Signature                                                                                             |                                     |
| CODVDICUT @ CAEADI CLUD INTEDNIATIONIA                                                                | 7/2                                 |