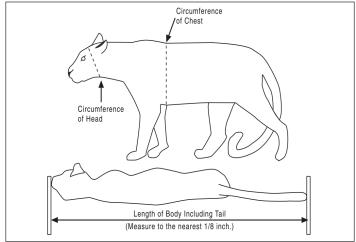

| Animal                                                                 | Date Taken<br>Month / Day / Year |
|------------------------------------------------------------------------|----------------------------------|
| Remeasurement?  Yes  No Former Score _                                 |                                  |
| Place Taken                                                            | State or Province                |
| ocality(GMU, Mtn Range, Ranch, Ci                                      |                                  |
| Guide                                                                  | ty, 10wn)                        |
| Hunting Co                                                             |                                  |
|                                                                        |                                  |
|                                                                        |                                  |
|                                                                        |                                  |
| I. Length of Body Including<br>Tail (between pegs)                     | /8 inch                          |
| lI. Circumference of Chest                                             | /8 inch                          |
| llI.Circumference of Head                                              | /8 inch                          |
| lV. Total Score                                                        | /8 inch                          |
| Supplemental Infor                                                     | mation                           |
| Supplemental inioi                                                     |                                  |
| Weight of Animal Lbs Radio Collar No                                   |                                  |
| Weight of Animal Lbs                                                   |                                  |
| Weight of Animal Lbs<br>Radio Collar No                                |                                  |
| Weight of Animal Lbs<br>Radio Collar No                                |                                  |
| Weight of Animal Lbs<br>Radio Collar No                                |                                  |
| Weight of Animal Lbs<br>Radio Collar No                                |                                  |
| Weight of Animal Lbs<br>Radio Collar No                                |                                  |
| Weight of Animal Lbs<br>Radio Collar No                                |                                  |
| Weight of Animal Lbs<br>Radio Collar No                                |                                  |
| Weight of Animal Lbs<br>Radio Collar No                                |                                  |
| Weight of Animal Lbs Radio Collar No *Darted entries are not certified |                                  |
| Weight of Animal Lbs<br>Radio Collar No                                |                                  |