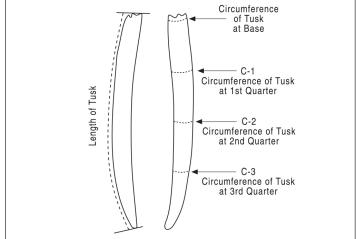

## METHOD 13 ENTRY FORM

For walrus tusks

How you want your name to appear in the Record Book

| Place Taken       | Country          |                     |         | State or Province |      |
|-------------------|------------------|---------------------|---------|-------------------|------|
| Locality          |                  | n Range, Ranch, Cit | y, Town | )                 |      |
| Guide             |                  |                     |         |                   |      |
| Hunting Co        |                  |                     |         |                   |      |
|                   | Circum           | ference Mea         | surin   | ig                |      |
| lst Q             | l<br>ıarter      | ]<br>2nd quarter    |         | d quarter         |      |
|                   |                  | -                   |         | -                 |      |
|                   |                  |                     |         |                   |      |
|                   |                  |                     |         |                   |      |
|                   |                  |                     |         |                   |      |
| I. Length of Tusl | ζ                | L                   | /8      | R                 | /8   |
| •                 |                  |                     |         |                   |      |
| II. Circumference | of Tusk          |                     |         |                   |      |
|                   | e)               | ī                   | /0      | R                 | /    |
|                   |                  |                     |         |                   |      |
|                   |                  | L                   |         |                   |      |
| C-2 (At 2n        | d quarter)       | L                   | /8      | R                 | /8   |
| C-3 (At 3rd       | d quarter)       | L                   | /8      | R                 | _ /8 |
|                   | Subtotal         | L                   | /8      | R                 | _ /8 |
|                   |                  |                     |         |                   |      |
| III. Total Score  |                  |                     |         |                   | /8   |
|                   |                  | '                   |         |                   |      |
|                   |                  |                     |         |                   |      |
|                   |                  |                     |         |                   |      |
|                   |                  |                     |         |                   |      |
|                   |                  |                     |         |                   |      |
|                   |                  |                     |         |                   |      |
|                   |                  |                     |         |                   |      |
| Measurer          |                  |                     |         |                   |      |
| Date Measured     | nth / Day / Year | Measurer            | No      |                   |      |
| E-mail            | •                |                     |         |                   |      |
| Signature         |                  |                     |         |                   |      |