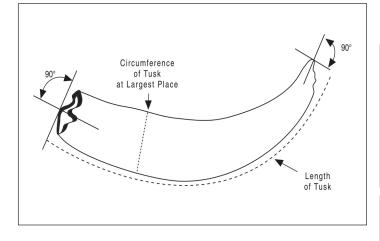

| Animal                                                     | Date Taken<br>Month / Day / Year |
|------------------------------------------------------------|----------------------------------|
| Remeasurement? 🛛 Yes 🔲 No Former Score                     | · ·                              |
| Rifle Handgun Muzzleloader Bow                             |                                  |
| Airgun - Bullet or Shaft (circle one)                      |                                  |
| Place Taken Country                                        | State or Province                |
|                                                            |                                  |
| Locality (GMU, Mtn Range, Ranch, City, Tov<br>Guide        | vn)                              |
|                                                            |                                  |
| Hunting Co                                                 |                                  |
| Method 12                                                  |                                  |
| I. Length of Tusk L /16                                    | 5 R /16                          |
| II. Circumference of Tusk L/16<br>at Largest Place         | 5 R /16                          |
| III. Total Score                                           | /16                              |
| For Babirusa Method                                        | 12                               |
| I. Length of Tusk - upper L /16                            | 5 R /16                          |
| II. Length of Tusk - lower L /16                           | 5 R /16                          |
| III. Circumference of Tusk L /16<br>at Largest Place-Upper | 5 R /16                          |
| IV. Circumference of Tusk L /16<br>at Largest Place-Lower  | 5 R/16                           |
| V. Total Score                                             | /16                              |