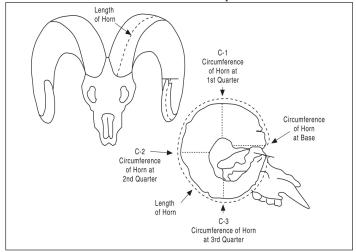

| Animal                                                                                                                 | Da       | ite Taken   | onth / Day / Year |
|------------------------------------------------------------------------------------------------------------------------|----------|-------------|-------------------|
| Remeasurement?  Yes No Former Score Rifle Handgun Muzzleloader Airgun - Bullet or Shaft (circle one)                   | Bow 🔲 C  | cord No     |                   |
| Place TakenCountry                                                                                                     |          |             |                   |
| Locality(GMU, Mtn Range, Ranch,                                                                                        |          | or Province |                   |
| Guide                                                                                                                  |          |             |                   |
| Hunting CoCircumference M                                                                                              |          |             |                   |
| Circumference M                                                                                                        | easuring |             |                   |
| 1st Quarter 2nd quarter                                                                                                | 3rd qua  | rter        |                   |
| For Cyprian, Konya and Armenian moufl<br>aoudad, east Caucasian tur and many 1<br>3-inch rule (see Measurer's Manual). |          |             | -                 |
| I. Length of Horn L                                                                                                    | _ /8 r   |             | /8                |
| II. Circumference of Horn                                                                                              |          |             |                   |
| B (At base) L                                                                                                          | /8 R     |             | /8                |
| C-1 (At 1st quarter) L                                                                                                 | /8 R     |             | /8                |
| C-2 (At 2nd quarter) L                                                                                                 | _ /8 R   |             | /8                |
| C-3 (At 3rd quarter) L                                                                                                 | _ /8 R   |             | /8                |
| Subtotal L                                                                                                             | _ /8 R   |             | /8                |
| III. Total Score                                                                                                       |          |             | /8                |
|                                                                                                                        |          |             |                   |
| Measurer                                                                                                               |          |             |                   |
| Date Measured Measure Month / Day / Year                                                                               | er No    |             |                   |
| E-mail                                                                                                                 |          |             |                   |